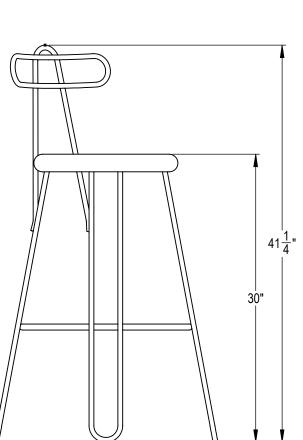

GRABER MANUFACTURING, INC. 1080 UNIEK DRIVE WAUNAKEE, WI 53597 P(800) 448-7931, P(608) 849-1080, F(608) 849-1081 WWW.MADRAX.COM, E-MAIL: SALES@MADRAX.COM

PRODUCT: PLCB

DESCRIPTION: PARLOR CHAIR, BAR HEIGHT