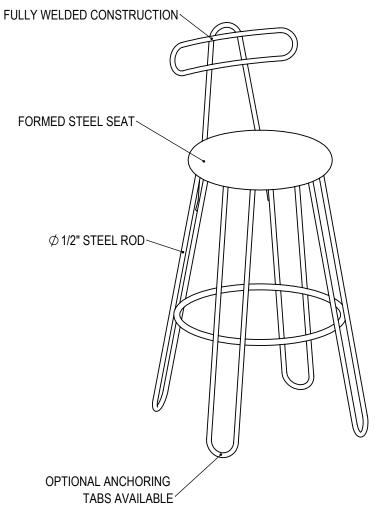

GRABER MANUFACTURING, INC. 1080 UNIEK DRIVE WAUNAKEE, WI 53597 P(800) 448-7931, P(608) 849-1080, F(608) 849-1081 WWW.MADRAX.COM, E-MAIL: SALES@MADRAX.COM

PRODUCT: PLCB

DESCRIPTION: PARLOR CHAIR, BAR HEIGHT

©2019 GRABER MANUFACTURING, INC. ALL PROPRIETARY RIGHTS RESERVED.

SITE FURNISHING IS POWDER COATED WITH TGIC POLYESTER. STEEL SURFACE PREP INCLUDES MECHANICAL AND CHEMICAL ETCHING FOLLOWED WITH A COATING TO IMPROVE ADHESION AND CORROSION RESISTANCE.