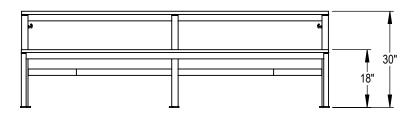

GRABER MANUFACTURING, INC. 1080 UNIEK DRIVE WAUNAKEE, WI 53597 P(800) 448-7931, P(608) 849-1080, F(608) 849-1081 WWW.MADRAX.COM, E-MAIL: SALES@MADRAX.COM

PRODUCT: MNF-8 AND MNT-8

DESCRIPTION: MONONA TABLE AND BENCH, 8 FT

SITE FURNISHING IS POWDER COATED WITH TGIC POLYESTER. STEEL SURFACE PREP INCLUDES MECHANICAL AND CHEMICAL ETCHING FOLLOWED WITH A COATING TO IMPROVE ADHESION AND CORROSION RESISTANCE.