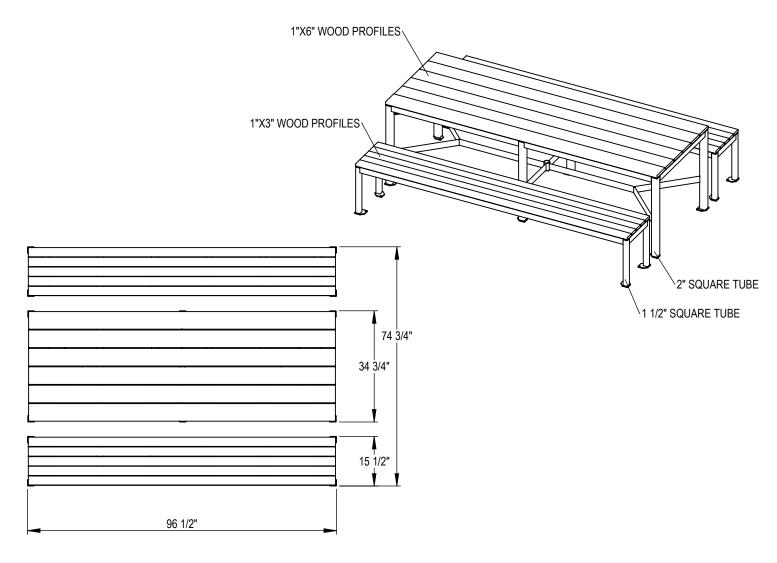

GRABER MANUFACTURING, INC. 1080 UNIEK DRIVE WAUNAKEE, WI 53597 P(800) 448-7931, P(608) 849-1080, F(608) 849-1081 WWW.MADRAX.COM, E-MAIL: SALES@MADRAX.COM

PRODUCT: MNF-8 AND MNT-8

DESCRIPTION: MONONA TABLE AND BENCH, 8 FT

SITE FURNISHING IS POWDER COATED WITH TGIC POLYESTER. STEEL SURFACE PREP INCLUDES MECHANICAL AND CHEMICAL ETCHING FOLLOWED WITH A COATING TO IMPROVE ADHESION AND CORROSION RESISTANCE.