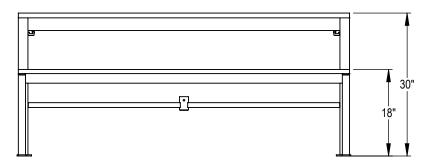

THOMAS STEELE DIVISION

GRABER MANUFACTURING, INC. 1080 UNIEK DRIVE WAUNAKEE, WI 53597 P(800) 448-7931, P(608) 849-1080, F(608) 849-1081 WWW.MADRAX.COM, E-MAIL: SALES@MADRAX.COM

69"

PRODUCT: MNF-6 AND MNT-6

DESCRIPTION: MONONA TABLE AND BENCH, 6 FT

DATE: 5-21-18

ENG: SMC

CONFIDENTIAL DRAWING AND INFORMATION IS NOT TO BE COPIED OR DISCLOSED TO OTHERS WITHOUT THE CONSENT OF GRABER MANUFACTURING, INC. SPECIFICATIONS ARE SUBJECT TO CHANGE WITHOUT NOTICE.

SITE FURNISHING IS POWDER COATED WITH TGIC POLYESTER. STEEL SURFACE PREP INCLUDES MECHANICAL AND CHEMICAL ETCHING FOLLOWED WITH A COATING TO IMPROVE ADHESION AND CORROSION RESISTANCE.

©2017 GRABER MANUFACTURING, INC. ALL PROPRIETARY RIGHTS RESERVED.