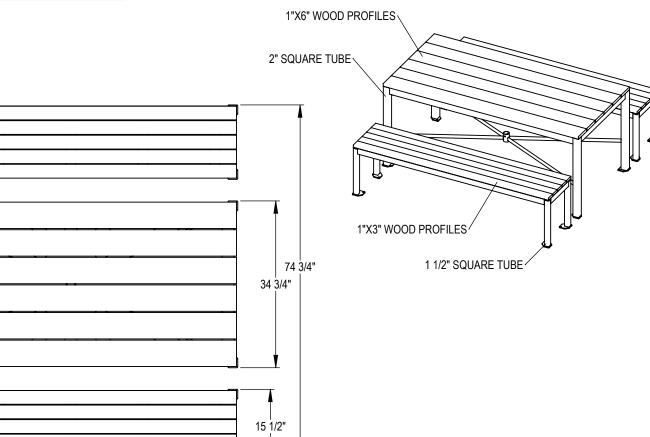

THOMAS STEELE DIVISION

GRABER MANUFACTURING, INC. 1080 UNIEK DRIVE WAUNAKEE, WI 53597 P(800) 448-7931, P(608) 849-1080, F(608) 849-1081 WWW.MADRAX.COM, E-MAIL: SALES@MADRAX.COM

69"

PRODUCT: MNF-6 AND MNT-6

DESCRIPTION: MONONA TABLE AND BENCH, 6 FT

DATE: 5-21-18

ENG: SMC

CONFIDENTIAL DRAWING AND INFORMATION IS NOT TO BE COPIED OR DISCLOSED TO OTHERS WITHOUT THE CONSENT OF GRABER MANUFACTURING, INC. SPECIFICATIONS ARE SUBJECT TO CHANGE WITHOUT NOTICE.

SITE FURNISHING IS POWDER COATED WITH TGIC POLYESTER. STEEL SURFACE PREP INCLUDES MECHANICAL AND CHEMICAL ETCHING FOLLOWED WITH A COATING TO IMPROVE ADHESION AND CORROSION RESISTANCE.

©2017 GRABER MANUFACTURING, INC. ALL PROPRIETARY RIGHTS RESERVED.