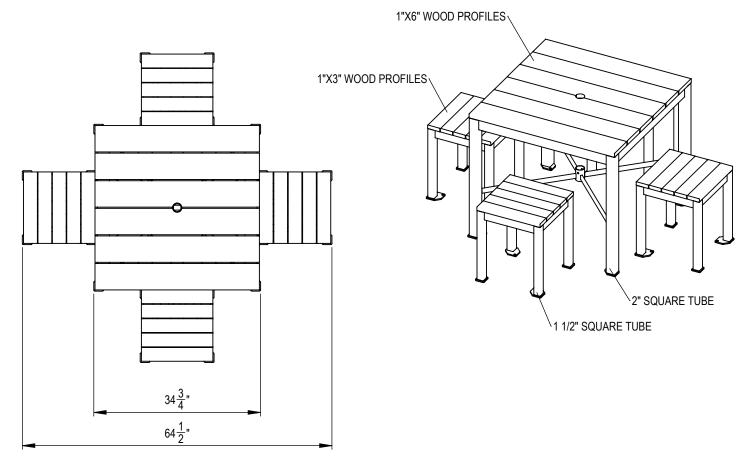

GRABER MANUFACTURING, INC. 1080 UNIEK DRIVE WAUNAKEE, WI 53597 P(800) 448-7931, P(608) 849-1080, F(608) 849-1081 WWW.MADRAX.COM, E-MAIL: SALES@MADRAX.COM

PRODUCT: MNS AND MNT-3

DESCRIPTION: MONONA DINING HEIGHT TABLE AND SEAT