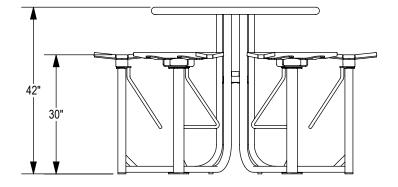

GRABER MANUFACTURING, INC. 1080 UNIEK DRIVE WAUNAKEE, WI 53597 P(800) 448-7931, P(608) 849-1080, F(608) 849-1081 WWW.MADRAX.COM, E-MAIL: SALES@MADRAX.COM

PRODUCT: LOTB-6F

DESCRIPTION: LOFTY BAR HEIGHT TABLE, 6 FLAT SEATS