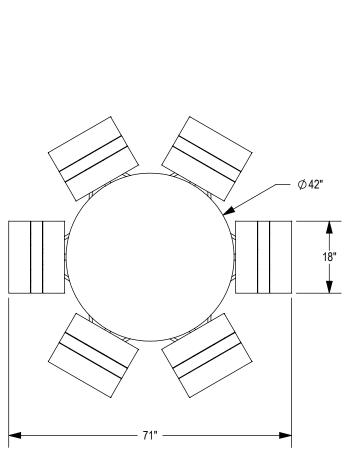

GRABER MANUFACTURING, INC. 1080 UNIEK DRIVE WAUNAKEE, WI 53597 P(800) 448-7931, P(608) 849-1080, F(608) 849-1081 WWW.MADRAX.COM, E-MAIL: SALES@MADRAX.COM

PRODUCT: LOTB-6F

DESCRIPTION: LOFTY BAR HEIGHT TABLE, 6 FLAT SEATS