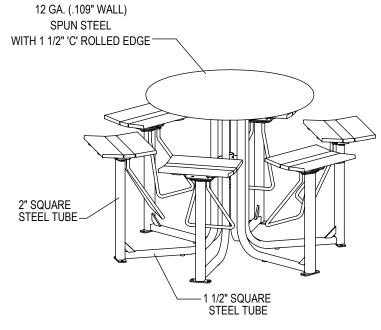

GRABER MANUFACTURING, INC. 1080 UNIEK DRIVE WAUNAKEE, WI 53597 P(800) 448-7931, P(608) 849-1080, F(608) 849-1081 WWW.MADRAX.COM, E-MAIL: SALES@MADRAX.COM

PRODUCT: LOTB-6F

DESCRIPTION: LOFTY BAR HEIGHT TABLE, 6 FLAT SEATS