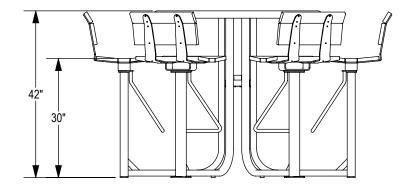

GRABER MANUFACTURING, INC. 1080 UNIEK DRIVE WAUNAKEE, WI 53597 P(800) 448-7931, P(608) 849-1080, F(608) 849-1081 WWW.MADRAX.COM, E-MAIL: SALES@MADRAX.COM

PRODUCT: LOTB-6B

DESCRIPTION: LOFTY BAR HEIGHT TABLE, 6 BACKED SEATS