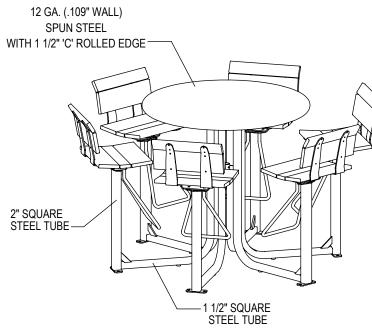

GRABER MANUFACTURING, INC. 1080 UNIEK DRIVE WAUNAKEE, WI 53597 P(800) 448-7931, P(608) 849-1080, F(608) 849-1081 WWW.MADRAX.COM, E-MAIL: SALES@MADRAX.COM

PRODUCT: LOTB-6B

DESCRIPTION: LOFTY BAR HEIGHT TABLE, 6 BACKED SEATS

©2018 GRABER MANUFACTURING, INC. ALL PROPRIETARY RIGHTS RESERVED.

□ UMBRELLA HOLE OPTION

SOME ASSEMBLY REQUIRED

SITE FURNISHING IS POWDER COATED WITH TGIC POLYESTER. STEEL SURFACE PREP INCLUDES MECHANICAL AND CHEMICAL ETCHING FOLLOWED WITH A COATING TO IMPROVE ADHESION AND CORROSION RESISTANCE.