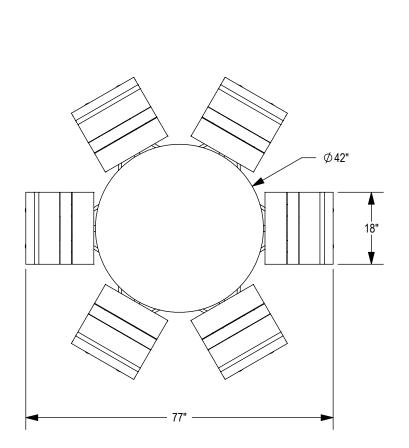

GRABER MANUFACTURING, INC. 1080 UNIEK DRIVE WAUNAKEE, WI 53597 P(800) 448-7931, P(608) 849-1080, F(608) 849-1081 WWW.MADRAX.COM, E-MAIL: SALES@MADRAX.COM

PRODUCT: LOTB-6B

DESCRIPTION: LOFTY BAR HEIGHT TABLE, 6 BACKED SEATS