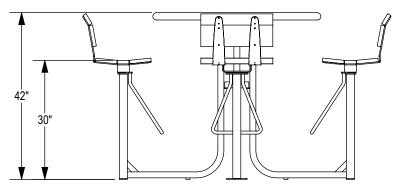

THOMAS STEELE DIVISION

GRABER MANUFACTURING, INC. 1080 UNIEK DRIVE WAUNAKEE, WI 53597 P(800) 448-7931, P(608) 849-1080, F(608) 849-1081 WWW.MADRAX.COM, E-MAIL: SALES@MADRAX.COM

PRODUCT: LOTB-4B DESCRIPTION: LOFTY BAR HEIGHT TABLE, 4 BACKED SEATS