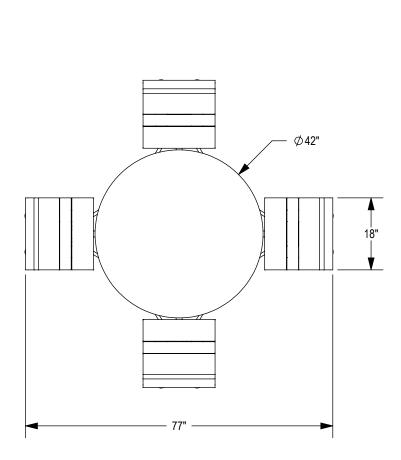

THOMAS STEELE DIVISION

GRABER MANUFACTURING, INC. 1080 UNIEK DRIVE WAUNAKEE, WI 53597 P(800) 448-7931, P(608) 849-1080, F(608) 849-1081 WWW.MADRAX.COM, E-MAIL: SALES@MADRAX.COM

PRODUCT: LOTB-4B DESCRIPTION: LOFTY BAR HEIGHT TABLE, 4 BACKED SEATS