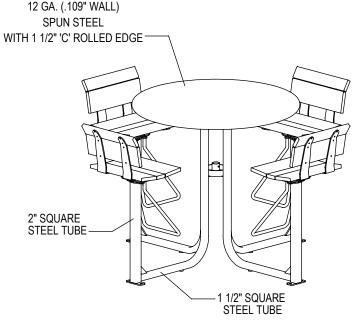

THOMAS STEELE DIVISION

GRABER MANUFACTURING, INC. 1080 UNIEK DRIVE WAUNAKEE, WI 53597 P(800) 448-7931, P(608) 849-1080, F(608) 849-1081 WWW.MADRAX.COM, E-MAIL: SALES@MADRAX.COM

PRODUCT: LOTB-4B DESCRIPTION: LOFTY BAR HEIGHT TABLE, 4 BACKED SEATS

SOME ASSEMBLY REQUIRED

SITE FURNISHING IS POWDER COATED WITH TGIC POLYESTER. STEEL SURFACE PREP INCLUDES MECHANICAL AND CHEMICAL ETCHING FOLLOWED WITH A COATING TO IMPROVE ADHESION AND CORROSION RESISTANCE.