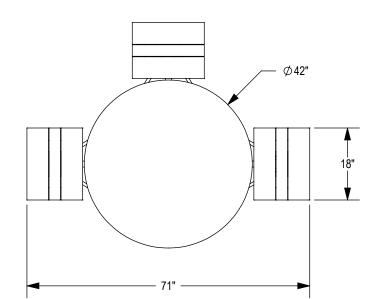

THOMAS STEELE DIVISION

GRABER MANUFACTURING, INC. 1080 UNIEK DRIVE WAUNAKEE, WI 53597 P(800) 448-7931, P(608) 849-1080, F(608) 849-1081 WWW.MADRAX.COM, E-MAIL: SALES@MADRAX.COM

PRODUCT: LOTB-3F DESCRIPTION: LOFTY BAR HEIGHT TABLE, 3 FLAT SEATS