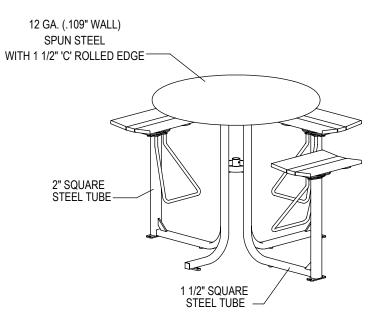

THOMAS STEELE DIVISION

GRABER MANUFACTURING, INC. 1080 UNIEK DRIVE WAUNAKEE, WI 53597 P(800) 448-7931, P(608) 849-1080, F(608) 849-1081 WWW.MADRAX.COM, E-MAIL: SALES@MADRAX.COM

PRODUCT: LOTB-3F DESCRIPTION: LOFTY BAR HEIGHT TABLE, 3 FLAT SEATS

SOME ASSEMBLY REQUIRED

SITE FURNISHING IS POWDER COATED WITH TGIC POLYESTER. STEEL SURFACE PREP INCLUDES MECHANICAL AND CHEMICAL ETCHING FOLLOWED WITH A COATING TO IMPROVE ADHESION AND CORROSION RESISTANCE.