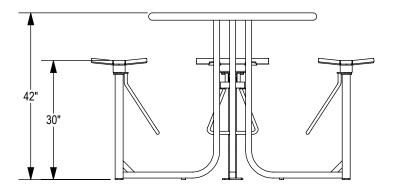

THOMAS STEELE DIVISION

GRABER MANUFACTURING, INC. 1080 UNIEK DRIVE WAUNAKEE, WI 53597 P(800) 448-7931, P(608) 849-1080, F(608) 849-1081 WWW.MADRAX.COM, E-MAIL: SALES@MADRAX.COM

PRODUCT: LOTB-3F DESCRIPTION: LOFTY BAR HEIGHT TABLE, 3 FLAT SEATS