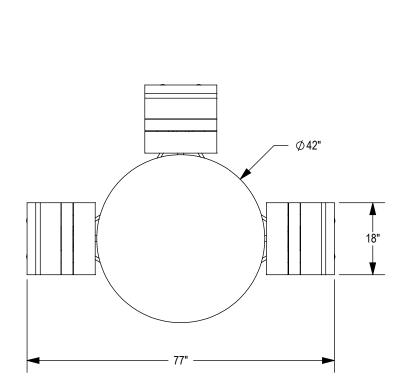

THOMAS STEELE DIVISION

GRABER MANUFACTURING, INC. 1080 UNIEK DRIVE WAUNAKEE, WI 53597 P(800) 448-7931, P(608) 849-1080, F(608) 849-1081 WWW.MADRAX.COM, E-MAIL: SALES@MADRAX.COM

PRODUCT: LOTB-3B DESCRIPTION: LOFTY BAR HEIGHT TABLE, 3 BACKED SEATS