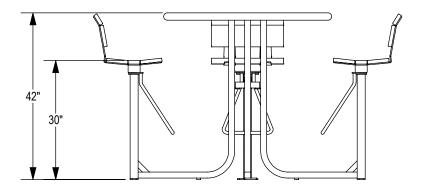

THOMAS STEELE DIVISION

GRABER MANUFACTURING, INC. 1080 UNIEK DRIVE WAUNAKEE, WI 53597 P(800) 448-7931, P(608) 849-1080, F(608) 849-1081 WWW.MADRAX.COM, E-MAIL: SALES@MADRAX.COM

PRODUCT: LOTB-3B DESCRIPTION: LOFTY BAR HEIGHT TABLE, 3 BACKED SEATS