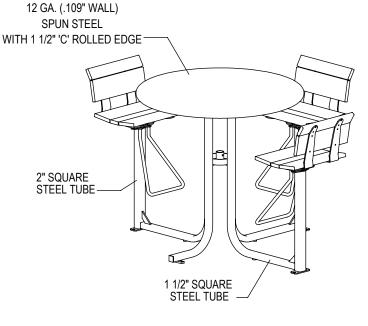

THOMAS STEELE DIVISION

GRABER MANUFACTURING, INC. 1080 UNIEK DRIVE WAUNAKEE, WI 53597 P(800) 448-7931, P(608) 849-1080, F(608) 849-1081 WWW.MADRAX.COM, E-MAIL: SALES@MADRAX.COM

PRODUCT: LOTB-3B DESCRIPTION: LOFTY BAR HEIGHT TABLE, 3 BACKED SEATS

SOME ASSEMBLY REQUIRED

SITE FURNISHING IS POWDER COATED WITH TGIC POLYESTER. STEEL SURFACE PREP INCLUDES MECHANICAL AND CHEMICAL ETCHING FOLLOWED WITH A COATING TO IMPROVE ADHESION AND CORROSION RESISTANCE.