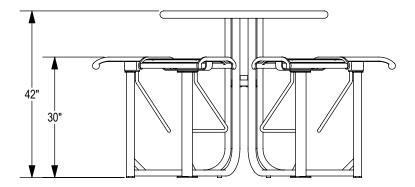

THOMAS

GRABER MANUFACTURING, INC. 1080 UNIEK DRIVE WAUNAKEE, WI 53597 P(800) 448-7931, P(608) 849-1080, F(608) 849-1081 WWW.MADRAX.COM, E-MAIL: SALES@MADRAX.COM

PRODUCT: LATB-6F DESCRIPTION: LANGDON BAR HEIGHT TABLE, 6 FLAT SEATS