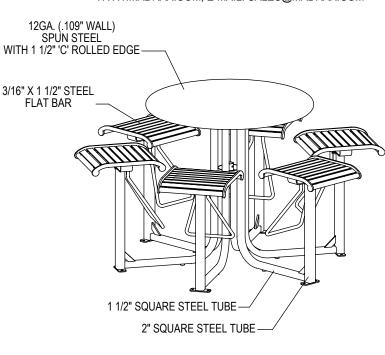

THOMAS

GRABER MANUFACTURING, INC. 1080 UNIEK DRIVE WAUNAKEE, WI 53597 P(800) 448-7931, P(608) 849-1080, F(608) 849-1081 WWW.MADRAX.COM, E-MAIL: SALES@MADRAX.COM

PRODUCT: LATB-6F DESCRIPTION: LANGDON BAR HEIGHT TABLE, 6 FLAT SEATS