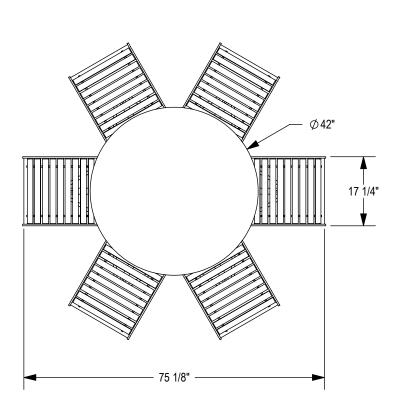

THOMAS

GRABER MANUFACTURING, INC. 1080 UNIEK DRIVE WAUNAKEE, WI 53597 P(800) 448-7931, P(608) 849-1080, F(608) 849-1081 WWW.MADRAX.COM, E-MAIL: SALES@MADRAX.COM

PRODUCT: LATB-6F DESCRIPTION: LANGDON BAR HEIGHT TABLE, 6 FLAT SEATS