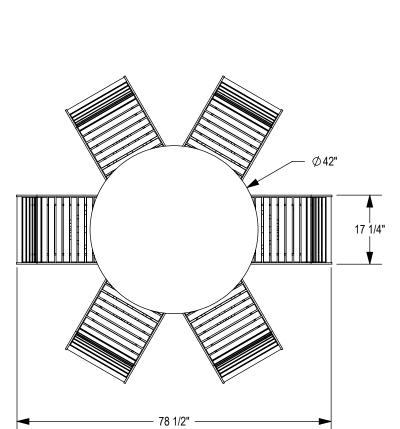

GRABER MANUFACTURING, INC. 1080 UNIEK DRIVE WAUNAKEE, WI 53597 P(800) 448-7931, P(608) 849-1080, F(608) 849-1081 WWW.MADRAX.COM, E-MAIL: SALES@MADRAX.COM

PRODUCT: LATB-6B

DESCRIPTION: LANGDON BAR HEIGHT TABLE, 6 BACKED SEATS