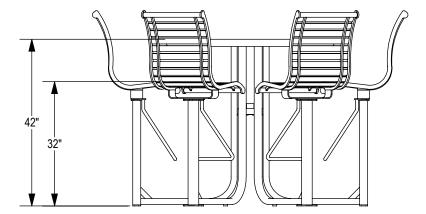

GRABER MANUFACTURING, INC. 1080 UNIEK DRIVE WAUNAKEE, WI 53597 P(800) 448-7931, P(608) 849-1080, F(608) 849-1081 WWW.MADRAX.COM, E-MAIL: SALES@MADRAX.COM

PRODUCT: LATB-6B

DESCRIPTION: LANGDON BAR HEIGHT TABLE, 6 BACKED SEATS