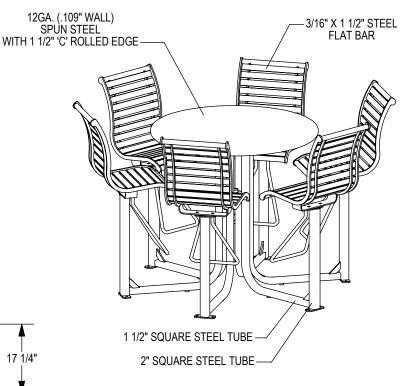

GRABER MANUFACTURING, INC. 1080 UNIEK DRIVE WAUNAKEE, WI 53597 P(800) 448-7931, P(608) 849-1080, F(608) 849-1081 WWW.MADRAX.COM, E-MAIL: SALES@MADRAX.COM

PRODUCT: LATB-6B

DESCRIPTION: LANGDON BAR HEIGHT TABLE, 6 BACKED SEATS

©2018 GRABER MANUFACTURING, INC. ALL PROPRIETARY RIGHTS RESERVED.

□ UMBRELLA HOLE OPTION

SOME ASSEMBLY REQUIRED

SITE FURNISHING IS POWDER COATED WITH TGIC POLYESTER. STEEL SURFACE PREP INCLUDES MECHANICAL AND CHEMICAL ETCHING FOLLOWED WITH A COATING TO IMPROVE ADHESION AND CORROSION RESISTANCE.