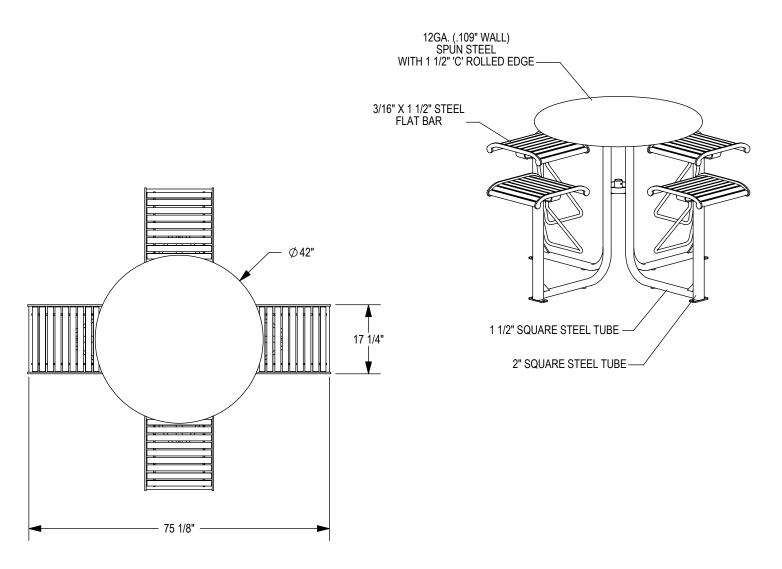

GRABER MANUFACTURING, INC. 1080 UNIEK DRIVE WAUNAKEE, WI 53597 P(800) 448-7931, P(608) 849-1080, F(608) 849-1081 WWW.MADRAX.COM, E-MAIL: SALES@MADRAX.COM

PRODUCT: LATB-4F DESCRIPTION: LANGDON BAR HEIGHT TABLE, 4 FLAT SEATS