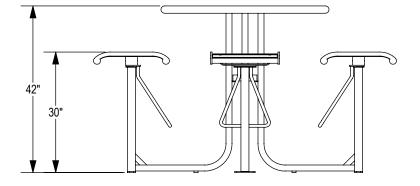

GRABER MANUFACTURING, INC. 1080 UNIEK DRIVE WAUNAKEE, WI 53597 P(800) 448-7931, P(608) 849-1080, F(608) 849-1081 WWW.MADRAX.COM, E-MAIL: SALES@MADRAX.COM

PRODUCT: LATB-4F DESCRIPTION: LANGDON BAR HEIGHT TABLE, 4 FLAT SEATS