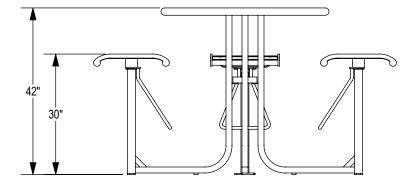

GRABER MANUFACTURING, INC. 1080 UNIEK DRIVE WAUNAKEE, WI 53597 P(800) 448-7931, P(608) 849-1080, F(608) 849-1081 WWW.MADRAX.COM, E-MAIL: SALES@MADRAX.COM

PRODUCT: LATB-3F

DESCRIPTION: LANGDON BAR HEIGHT TABLE, 3 FLAT SEATS