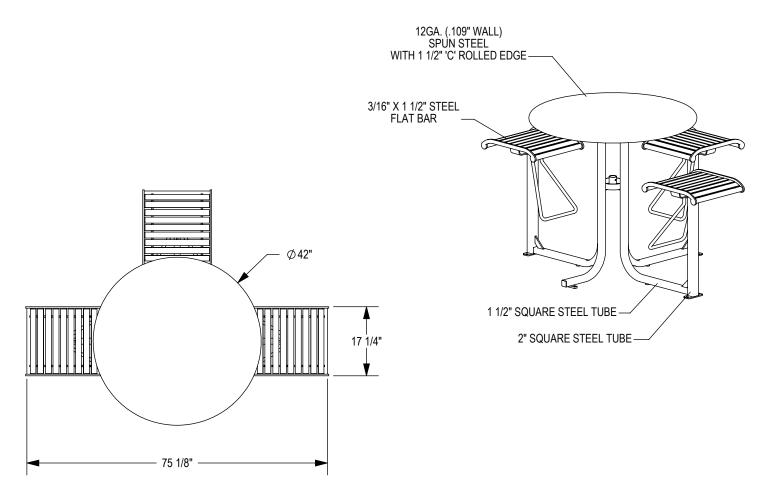

GRABER MANUFACTURING, INC. 1080 UNIEK DRIVE WAUNAKEE, WI 53597 P(800) 448-7931, P(608) 849-1080, F(608) 849-1081 WWW.MADRAX.COM, E-MAIL: SALES@MADRAX.COM

PRODUCT: LATB-3F

DESCRIPTION: LANGDON BAR HEIGHT TABLE, 3 FLAT SEATS

©2018 GRABER MANUFACTURING, INC. ALL PROPRIETARY RIGHTS RESERVED.

□ UMBRELLA HOLE OPTION

SOME ASSEMBLY REQUIRED

SITE FURNISHING IS POWDER COATED WITH TGIC POLYESTER. STEEL SURFACE PREP INCLUDES MECHANICAL AND CHEMICAL ETCHING FOLLOWED WITH A COATING TO IMPROVE ADHESION AND CORROSION RESISTANCE.