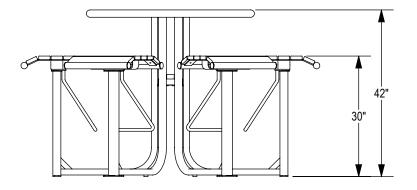

1 1/2" SQUARE STEEL TUBE

GRABER MANUFACTURING, INC. 1080 UNIEK DRIVE WAUNAKEE, WI 53597 P(800) 448-7931, P(608) 849-1080, F(608) 849-1081 WWW.MADRAX.COM, E-MAIL: SALES@MADRAX.COM

PRODUCT: GRTB-6F DESCRIPTION: GRAMERCY BAR HEIGHT TABLE, 6 FLAT SEATS