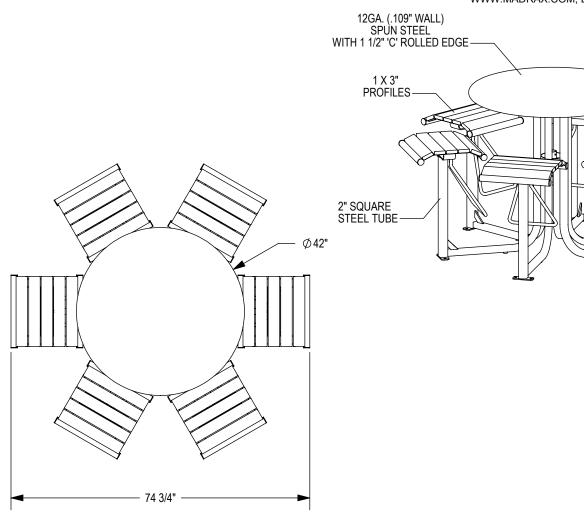

1 1/2" SQUARE STEEL TUBE

GRABER MANUFACTURING, INC. 1080 UNIEK DRIVE WAUNAKEE, WI 53597 P(800) 448-7931, P(608) 849-1080, F(608) 849-1081 WWW.MADRAX.COM, E-MAIL: SALES@MADRAX.COM

PRODUCT: GRTB-6F DESCRIPTION: GRAMERCY BAR HEIGHT TABLE, 6 FLAT SEATS