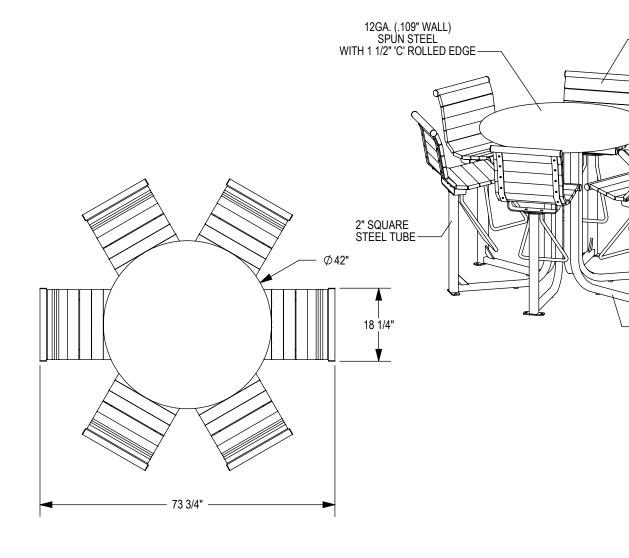

## THOMAS STEELE DIVISION

1 X 3"

PROFILES

1 1/2" SQUARE STEEL TUBE

GRABER MANUFACTURING, INC. 1080 UNIEK DRIVE WAUNAKEE, WI 53597 P(800) 448-7931, P(608) 849-1080, F(608) 849-1081 WWW.MADRAX.COM, E-MAIL: SALES@MADRAX.COM

PRODUCT: GRTB-6B DESCRIPTION: GRAMERCY BAR HEIGHT TABLE, 6 BACKED SEATS

DATE: 11-12-18 ENG: SMC

CONFIDENTIAL DRAWING AND INFORMATION IS NOT TO BE COPIED OR DISCLOSED TO OTHERS WITHOUT THE CONSENT OF GRABER MANUFACTURING, INC. SPECIFICATIONS ARE SUBJECT TO CHANGE WITHOUT NOTICE.