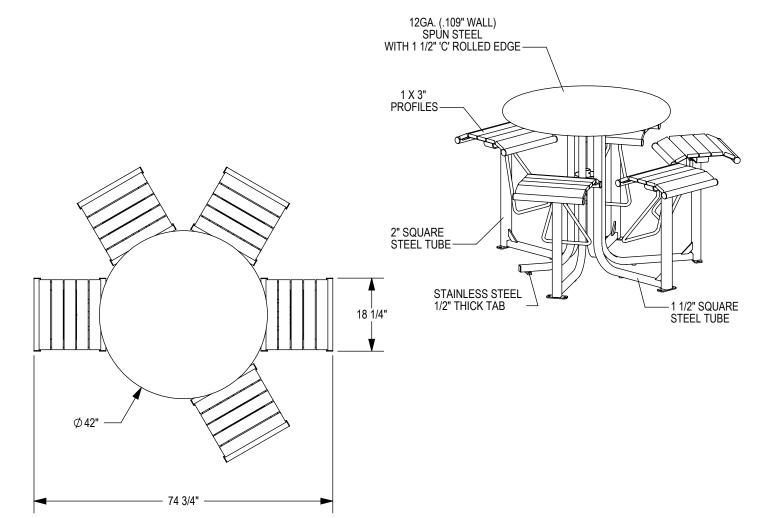

GRABER MANUFACTURING, INC. 1080 UNIEK DRIVE WAUNAKEE, WI 53597 P(800) 448-7931, P(608) 849-1080, F(608) 849-1081 WWW.MADRAX.COM, E-MAIL: SALES@MADRAX.COM

PRODUCT: GRTB-5F DESCRIPTION: GRAMERCY BAR HEIGHT TABLE, 5 FLAT SEATS

©2018 GRABER MANUFACTURING, INC. ALL PROPRIETARY RIGHTS RESERVED.

□ UMBRELLA HOLE OPTION

ASSEMBLY REQUIRED

SITE FURNISHING IS POWDER COATED WITH TGIC POLYESTER. STEEL SURFACE PREP INCLUDES MECHANICAL AND CHEMICAL ETCHING FOLLOWED WITH A COATING TO IMPROVE ADHESION AND CORROSION RESISTANCE.