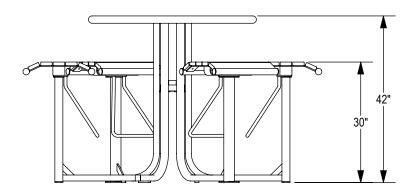

GRABER MANUFACTURING, INC. 1080 UNIEK DRIVE WAUNAKEE, WI 53597 P(800) 448-7931, P(608) 849-1080, F(608) 849-1081 WWW.MADRAX.COM, E-MAIL: SALES@MADRAX.COM

PRODUCT: GRTB-5F DESCRIPTION: GRAMERCY BAR HEIGHT TABLE, 5 FLAT SEATS

©2018 GRABER MANUFACTURING, INC. ALL PROPRIETARY RIGHTS RESERVED.

□ UMBRELLA HOLE OPTION

ASSEMBLY REQUIRED

SITE FURNISHING IS POWDER COATED WITH TGIC POLYESTER. STEEL SURFACE PREP INCLUDES MECHANICAL AND CHEMICAL ETCHING FOLLOWED WITH A COATING TO IMPROVE ADHESION AND CORROSION RESISTANCE.