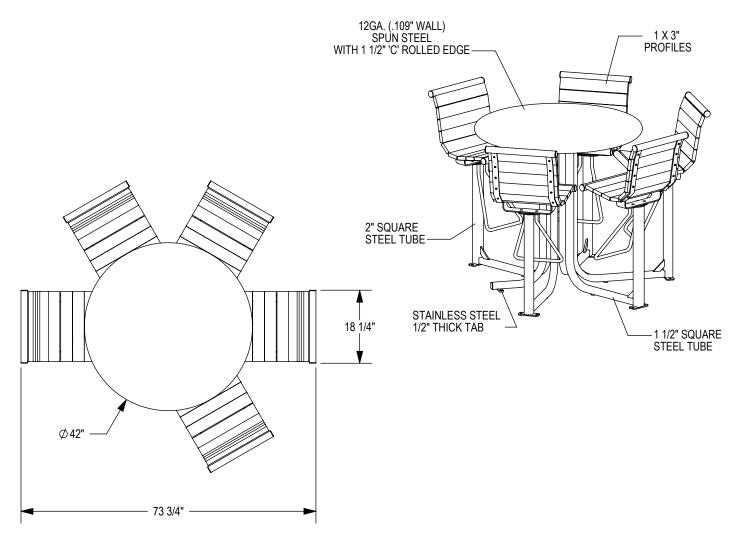

GRABER MANUFACTURING, INC. 1080 UNIEK DRIVE WAUNAKEE, WI 53597 P(800) 448-7931, P(608) 849-1080, F(608) 849-1081 WWW.MADRAX.COM, E-MAIL: SALES@MADRAX.COM

PRODUCT: GRTB-5B DESCRIPTION: GRAMERCY BAR HEIGHT TABLE, 5 BACKED SEATS

©2018 GRABER MANUFACTURING, INC. ALL PROPRIETARY RIGHTS RESERVED.

□ UMBRELLA HOLE OPTION

ASSEMBLY REQUIRED

SITE FURNISHING IS POWDER COATED WITH TGIC POLYESTER. STEEL SURFACE PREP INCLUDES MECHANICAL AND CHEMICAL ETCHING FOLLOWED WITH A COATING TO IMPROVE ADHESION AND CORROSION RESISTANCE.