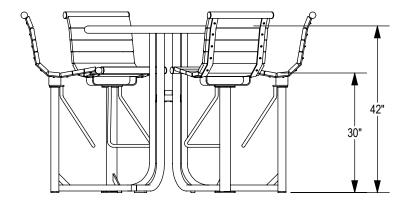

GRABER MANUFACTURING, INC. 1080 UNIEK DRIVE WAUNAKEE, WI 53597 P(800) 448-7931, P(608) 849-1080, F(608) 849-1081 WWW.MADRAX.COM, E-MAIL: SALES@MADRAX.COM

PRODUCT: GRTB-5B DESCRIPTION: GRAMERCY BAR HEIGHT TABLE, 5 BACKED SEATS

©2018 GRABER MANUFACTURING, INC. ALL PROPRIETARY RIGHTS RESERVED.

□ UMBRELLA HOLE OPTION

ASSEMBLY REQUIRED

SITE FURNISHING IS POWDER COATED WITH TGIC POLYESTER. STEEL SURFACE PREP INCLUDES MECHANICAL AND CHEMICAL ETCHING FOLLOWED WITH A COATING TO IMPROVE ADHESION AND CORROSION RESISTANCE.