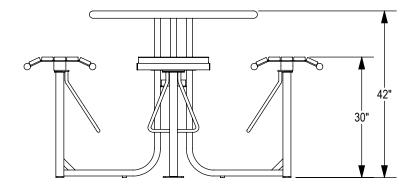

THOMAS STEELE DIVISION

GRABER MANUFACTURING, INC. 1080 UNIEK DRIVE WAUNAKEE, WI 53597 P(800) 448-7931, P(608) 849-1080, F(608) 849-1081 WWW.MADRAX.COM, E-MAIL: SALES@MADRAX.COM

PRODUCT: GRTB-4F DESCRIPTION: GRAMERCY BAR HEIGHT TABLE, 4 FLAT SEATS