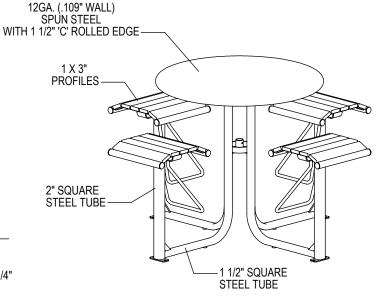

THOMAS STEELE DIVISION

GRABER MANUFACTURING, INC. 1080 UNIEK DRIVE WAUNAKEE, WI 53597 P(800) 448-7931, P(608) 849-1080, F(608) 849-1081 WWW.MADRAX.COM, E-MAIL: SALES@MADRAX.COM

PRODUCT: GRTB-4F DESCRIPTION: GRAMERCY BAR HEIGHT TABLE, 4 FLAT SEATS

## ASSEMBLY REQUIRED

SITE FURNISHING IS POWDER COATED WITH TGIC POLYESTER. STEEL SURFACE PREP INCLUDES MECHANICAL AND CHEMICAL ETCHING FOLLOWED WITH A COATING TO IMPROVE ADHESION AND CORROSION RESISTANCE.