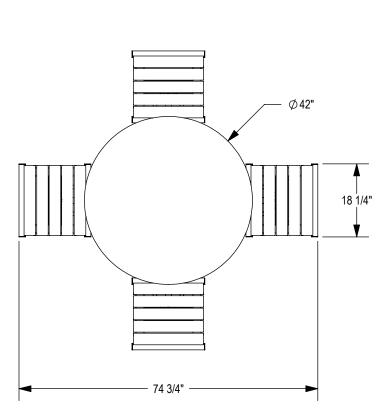

THOMAS STEELE DIVISION

GRABER MANUFACTURING, INC. 1080 UNIEK DRIVE WAUNAKEE, WI 53597 P(800) 448-7931, P(608) 849-1080, F(608) 849-1081 WWW.MADRAX.COM, E-MAIL: SALES@MADRAX.COM

PRODUCT: GRTB-4F DESCRIPTION: GRAMERCY BAR HEIGHT TABLE, 4 FLAT SEATS