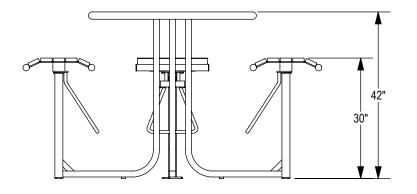

## THOMAS STEELE DIVISION

GRABER MANUFACTURING, INC. 1080 UNIEK DRIVE WAUNAKEE, WI 53597 P(800) 448-7931, P(608) 849-1080, F(608) 849-1081 WWW.MADRAX.COM, E-MAIL: SALES@MADRAX.COM

PRODUCT: GRTB-3F DESCRIPTION: GRAMERCY BAR HEIGHT TABLE, 3 FLAT SEATS

DATE: 11-12-18 ENG: SMC

CONFIDENTIAL DRAWING AND INFORMATION IS NOT TO BE COPIED OR DISCLOSED TO OTHERS WITHOUT THE CONSENT OF GRABER MANUFACTURING, INC. SPECIFICATIONS ARE SUBJECT TO CHANGE WITHOUT NOTICE. UMBRELLA HOLE OPTION