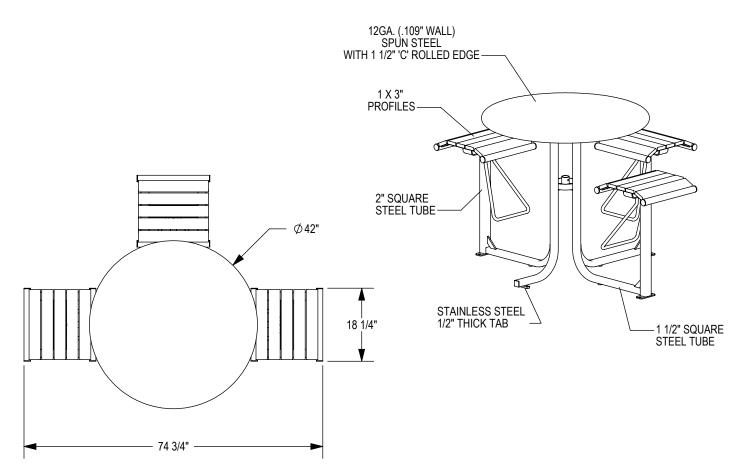

## THOMAS STEELE DIVISION

GRABER MANUFACTURING, INC. 1080 UNIEK DRIVE WAUNAKEE, WI 53597 P(800) 448-7931, P(608) 849-1080, F(608) 849-1081 WWW.MADRAX.COM, E-MAIL: SALES@MADRAX.COM

PRODUCT: GRTB-3F DESCRIPTION: GRAMERCY BAR HEIGHT TABLE, 3 FLAT SEATS

DATE: 11-12-18 ENG: SMC

CONFIDENTIAL DRAWING AND INFORMATION IS NOT TO BE COPIED OR DISCLOSED TO OTHERS WITHOUT THE CONSENT OF GRABER MANUFACTURING, INC. SPECIFICATIONS ARE SUBJECT TO CHANGE WITHOUT NOTICE. UMBRELLA HOLE OPTION

## ASSEMBLY REQUIRED

SITE FURNISHING IS POWDER COATED WITH TGIC POLYESTER. STEEL SURFACE PREP INCLUDES MECHANICAL AND CHEMICAL ETCHING FOLLOWED WITH A COATING TO IMPROVE ADHESION AND CORROSION RESISTANCE.