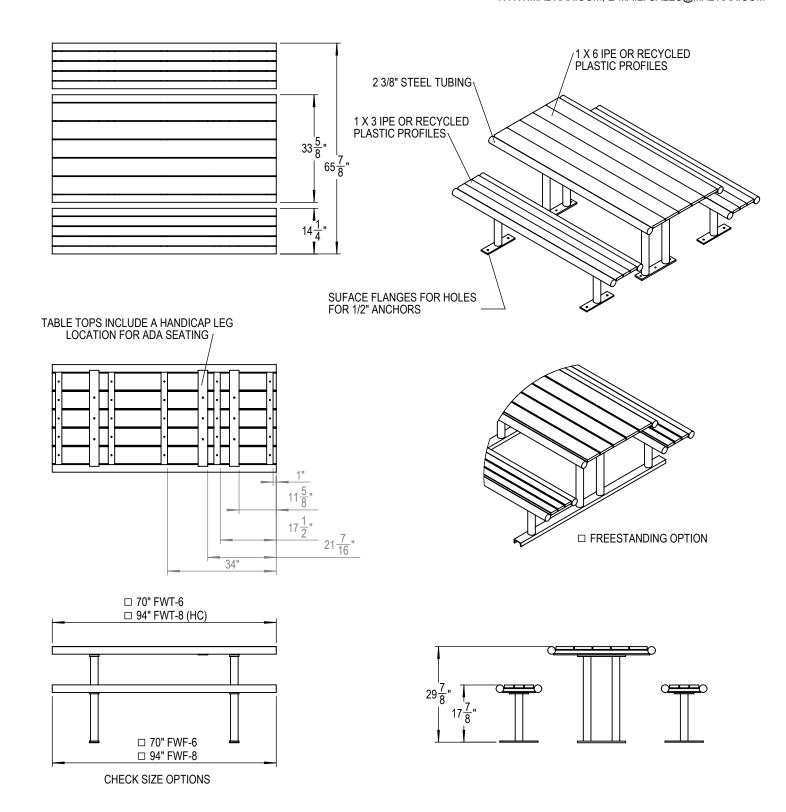

GRABER MANUFACTURING, INC. 1080 UNIEK DRIVE WAUNAKEE, WI 53597 P(800) 448-7931, P(608) 849-1080, F(608) 849-1081 WWW.MADRAX.COM, E-MAIL: SALES@MADRAX.COM

PRODUCT: FWTP-6(8)-SF AND FWF-6(8)-SF DESCRIPTION: TABLE AND FLAT BENCHES, 6 FT. OR 8 FT. LONG, IPE OR RECYCLED PLASTIC