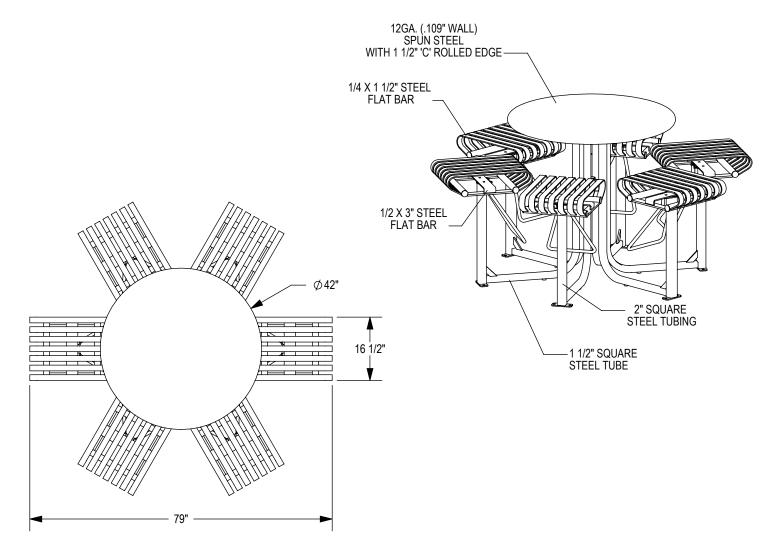

GRABER MANUFACTURING, INC. 1080 UNIEK DRIVE WAUNAKEE, WI 53597 P(800) 448-7931, P(608) 849-1080, F(608) 849-1081 WWW.MADRAX.COM, E-MAIL: SALES@MADRAX.COM

PRODUCT: CRTB-6F DESCRIPTION: CARNIVAL BAR HEIGHT TABLE, 6 FLAT SEATS

©2018 GRABER MANUFACTURING, INC. ALL PROPRIETARY RIGHTS RESERVED.

□ UMBRELLA HOLE OPTION