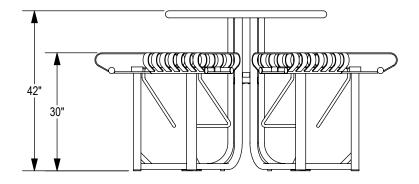

GRABER MANUFACTURING, INC. 1080 UNIEK DRIVE WAUNAKEE, WI 53597 P(800) 448-7931, P(608) 849-1080, F(608) 849-1081 WWW.MADRAX.COM, E-MAIL: SALES@MADRAX.COM

PRODUCT: CRTB-6F DESCRIPTION: CARNIVAL BAR HEIGHT TABLE, 6 FLAT SEATS