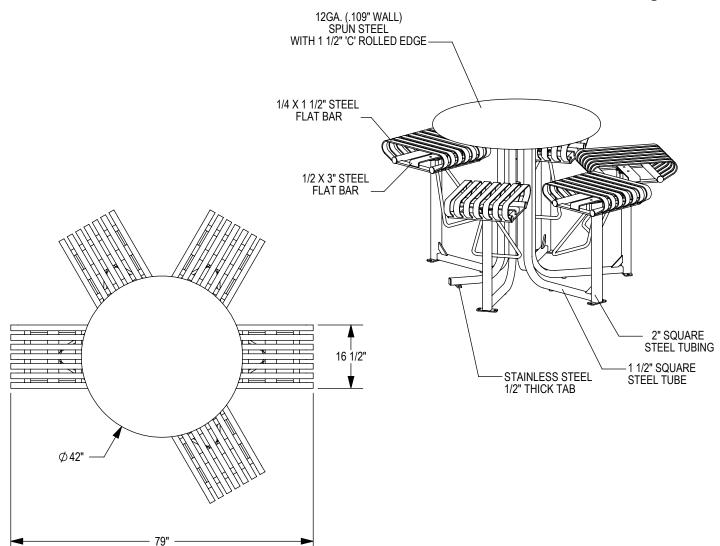

GRABER MANUFACTURING, INC. 1080 UNIEK DRIVE WAUNAKEE, WI 53597 P(800) 448-7931, P(608) 849-1080, F(608) 849-1081 WWW.MADRAX.COM, E-MAIL: SALES@MADRAX.COM

PRODUCT: CRTB-5F DESCRIPTION: CARNIVAL BAR HEIGHT TABLE, 5 FLAT SEATS