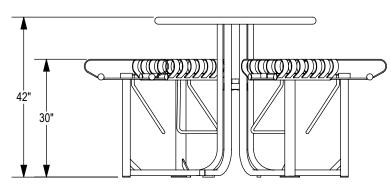

GRABER MANUFACTURING, INC. 1080 UNIEK DRIVE WAUNAKEE, WI 53597 P(800) 448-7931, P(608) 849-1080, F(608) 849-1081 WWW.MADRAX.COM, E-MAIL: SALES@MADRAX.COM

PRODUCT: CRTB-5F DESCRIPTION: CARNIVAL BAR HEIGHT TABLE, 5 FLAT SEATS