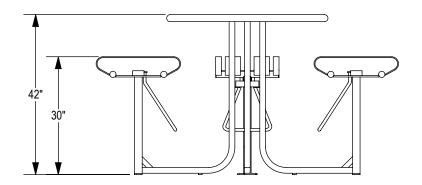

GRABER MANUFACTURING, INC. 1080 UNIEK DRIVE WAUNAKEE, WI 53597 P(800) 448-7931, P(608) 849-1080, F(608) 849-1081 WWW.MADRAX.COM, E-MAIL: SALES@MADRAX.COM

PRODUCT: CRTB-3F DESCRIPTION: CARNIVAL BAR HEIGHT TABLE, 3 FLAT SEATS