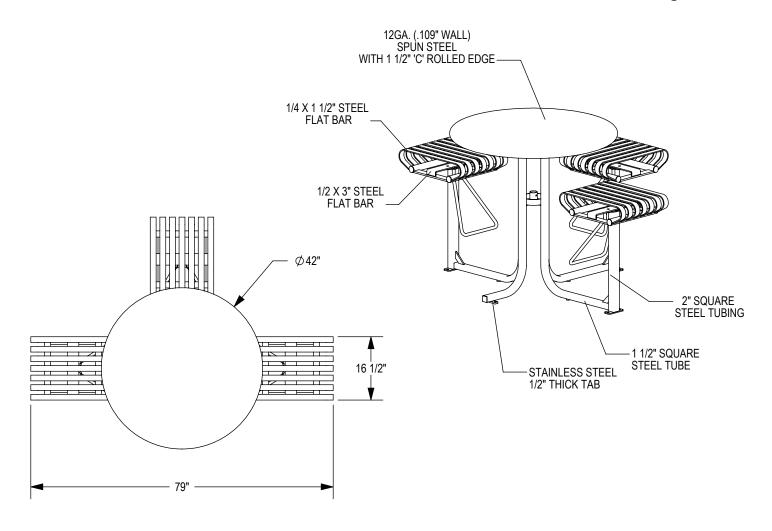

GRABER MANUFACTURING, INC. 1080 UNIEK DRIVE WAUNAKEE, WI 53597 P(800) 448-7931, P(608) 849-1080, F(608) 849-1081 WWW.MADRAX.COM, E-MAIL: SALES@MADRAX.COM

PRODUCT: CRTB-3F DESCRIPTION: CARNIVAL BAR HEIGHT TABLE, 3 FLAT SEATS

©2018 GRABER MANUFACTURING, INC. ALL PROPRIETARY RIGHTS RESERVED.

□ UMBRELLA HOLE OPTION