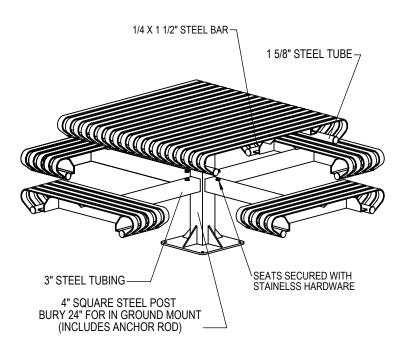

GRABER MANUFACTURING, INC. 1080 UNIEK DRIVE WAUNAKEE, WI 53597 P(800) 448-7931, P(608) 849-1080, F(608) 849-1081 WWW.MADRAX.COM, E-MAIL: SALES@MADRAX.COM

☐ SURFACE MOUNT

PRODUCT: CRT4-4

DESCRIPTION: CARNIVAL TABLE, 4 FT. SQUARE, 4 SEATS, PEDESTAL MOUNT