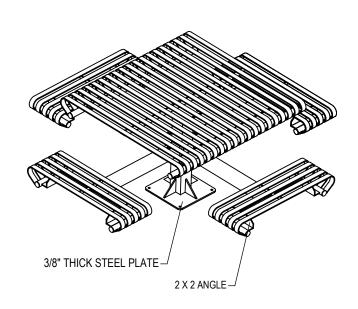

GRABER MANUFACTURING, INC. 1080 UNIEK DRIVE WAUNAKEE, WI 53597 P(800) 448-7931, P(608) 849-1080, F(608) 849-1081 WWW.MADRAX.COM, E-MAIL: SALES@MADRAX.COM

☐ SURFACE MOUNT

PRODUCT: CRT4-4

DESCRIPTION: CARNIVAL TABLE, 4 FT. SQUARE, 4 SEATS, PEDESTAL MOUNT

©2014 GRABER MANUFACTURING, INC. ALL PROPRIETARY RIGHTS RESERVED.

SITE FURNISHING IS POWDER COATED WITH TGIC POLYESTER. STEEL SURFACE PREP INCLUDES MECHANICAL AND CHEMICAL ETCHING FOLLOWED WITH A COATING TO IMPROVE ADHESION AND CORROSION RESISTANCE.