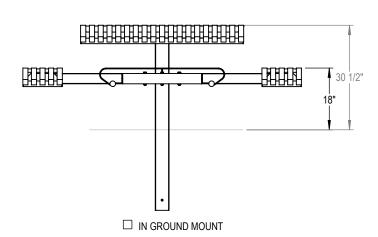

GRABER MANUFACTURING, INC. 1080 UNIEK DRIVE WAUNAKEE, WI 53597 P(800) 448-7931, P(608) 849-1080, F(608) 849-1081 WWW.MADRAX.COM, E-MAIL: SALES@MADRAX.COM

☐ SURFACE MOUNT

PRODUCT: CRT4-4

DESCRIPTION: CARNIVAL TABLE, 4 FT. SQUARE, 4 SEATS, PEDESTAL MOUNT