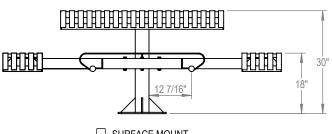

GRABER MANUFACTURING, INC. 1080 UNIEK DRIVE WAUNAKEE, WI 53597 P(800) 448-7931, P(608) 849-1080, F(608) 849-1081 WWW.MADRAX.COM, E-MAIL: SALES@MADRAX.COM

☐ SURFACE MOUNT

PRODUCT: CRT4-4

DESCRIPTION: CARNIVAL TABLE, 4 FT. SQUARE, 4 SEATS, PEDESTAL MOUNT