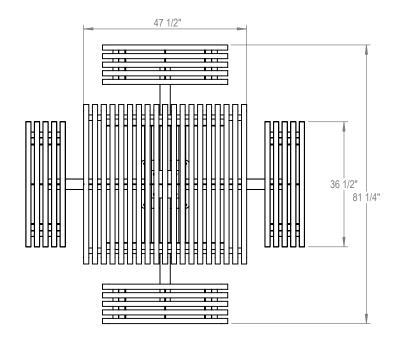

GRABER MANUFACTURING, INC. 1080 UNIEK DRIVE WAUNAKEE, WI 53597 P(800) 448-7931, P(608) 849-1080, F(608) 849-1081 WWW.MADRAX.COM, E-MAIL: SALES@MADRAX.COM

☐ SURFACE MOUNT

PRODUCT: CRT4-4

DESCRIPTION: CARNIVAL TABLE, 4 FT. SQUARE, 4 SEATS, PEDESTAL MOUNT