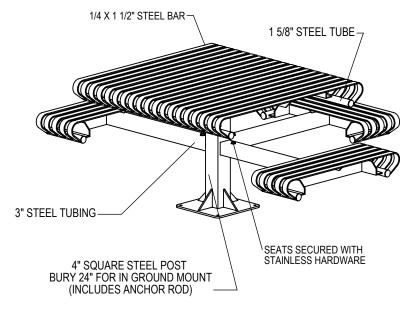

GRABER MANUFACTURING, INC. 1080 UNIEK DRIVE WAUNAKEE, WI 53597 P(800) 448-7931, P(608) 849-1080, F(608) 849-1081 WWW.MADRAX.COM, E-MAIL: SALES@MADRAX.COM

☐ IN GROUND MOUNT

PRODUCT: CRT4-3

DESCRIPTION: CARNIVAL TABLE, 4 FT. SQUARE, 3 SEATS,

PEDESTAL MOUNT

DATE: 7-9-14 **ENG: SMC** 

CONFIDENTIAL DRAWING AND INFORMATION IS NOT TO BE COPIED OR DISCLOSED TO OTHERS WITHOUT THE CONSENT OF GRABER MANUFACTURING, INC. SPECIFICATIONS ARE SUBJECT TO CHANGE WITHOUT NOTICE.