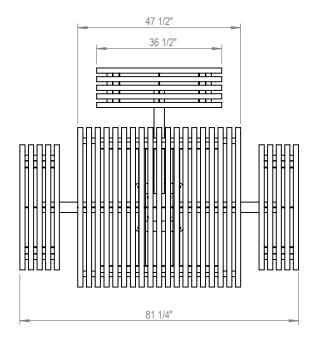

GRABER MANUFACTURING, INC. 1080 UNIEK DRIVE WAUNAKEE, WI 53597 P(800) 448-7931, P(608) 849-1080, F(608) 849-1081 WWW.MADRAX.COM, E-MAIL: SALES@MADRAX.COM

☐ IN GROUND MOUNT

PRODUCT: CRT4-3

DESCRIPTION: CARNIVAL TABLE, 4 FT. SQUARE, 3 SEATS,