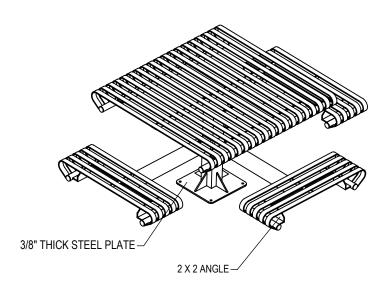

GRABER MANUFACTURING, INC. 1080 UNIEK DRIVE WAUNAKEE, WI 53597 P(800) 448-7931, P(608) 849-1080, F(608) 849-1081 WWW.MADRAX.COM, E-MAIL: SALES@MADRAX.COM

☐ IN GROUND MOUNT

PRODUCT: CRT4-3

DESCRIPTION: CARNIVAL TABLE, 4 FT. SQUARE, 3 SEATS,

SITE FURNISHING IS POWDER COATED WITH TGIC POLYESTER. STEEL SURFACE PREP INCLUDES MECHANICAL AND CHEMICAL ETCHING FOLLOWED WITH A COATING TO IMPROVE ADHESION AND CORROSION RESISTANCE.