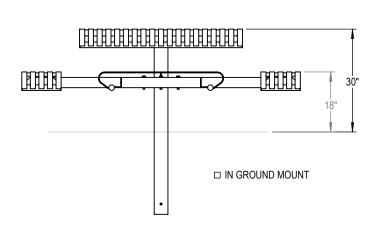

THOMAS STEELE

GRABER MANUFACTURING, INC. 1080 UNIEK DRIVE WAUNAKEE, WI 53597 P(800) 448-7931, P(608) 849-1080, F(608) 849-1081 WWW.MADRAX.COM, E-MAIL: SALES@MADRAX.COM

PRODUCT: CRT4-2 DESCRIPTION: CARNIVAL TABLE, 4 FT. SQUARE, 2 SEATS, PEDESTAL MOUNT