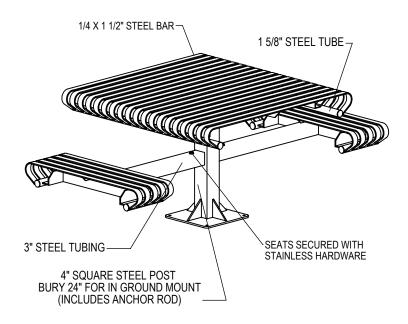

THOMAS STEELE

GRABER MANUFACTURING, INC. 1080 UNIEK DRIVE WAUNAKEE, WI 53597 P(800) 448-7931, P(608) 849-1080, F(608) 849-1081 WWW.MADRAX.COM, E-MAIL: SALES@MADRAX.COM

PRODUCT: CRT4-2 DESCRIPTION: CARNIVAL TABLE, 4 FT. SQUARE, 2 SEATS, PEDESTAL MOUNT