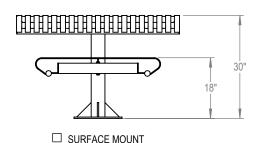

THOMAS STEELE

GRABER MANUFACTURING, INC. 1080 UNIEK DRIVE WAUNAKEE, WI 53597 P(800) 448-7931, P(608) 849-1080, F(608) 849-1081 WWW.MADRAX.COM, E-MAIL: SALES@MADRAX.COM

PRODUCT: CRT4-2 DESCRIPTION: CARNIVAL TABLE, 4 FT. SQUARE, 2 SEATS, PEDESTAL MOUNT