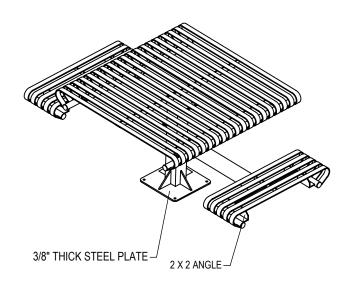

THOMAS STEELE

GRABER MANUFACTURING, INC. 1080 UNIEK DRIVE WAUNAKEE, WI 53597 P(800) 448-7931, P(608) 849-1080, F(608) 849-1081 WWW.MADRAX.COM, E-MAIL: SALES@MADRAX.COM

PRODUCT: CRT4-2 DESCRIPTION: CARNIVAL TABLE, 4 FT. SQUARE, 2 SEATS, PEDESTAL MOUNT

©2014 GRABER MANUFACTURING, INC. ALL PROPRIETARY RIGHTS RESERVED.

SITE FURNISHING IS POWDER COATED WITH TGIC POLYESTER. STEEL SURFACE PREP INCLUDES MECHANICAL AND CHEMICAL ETCHING FOLLOWED WITH A COATING TO IMPROVE ADHESION AND CORROSION RESISTANCE.