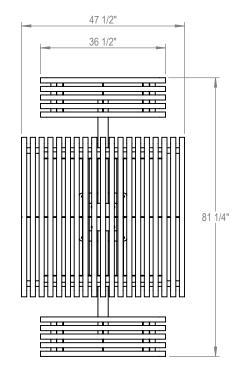

THOMAS STEELE

GRABER MANUFACTURING, INC. 1080 UNIEK DRIVE WAUNAKEE, WI 53597 P(800) 448-7931, P(608) 849-1080, F(608) 849-1081 WWW.MADRAX.COM, E-MAIL: SALES@MADRAX.COM

PRODUCT: CRT4-2 DESCRIPTION: CARNIVAL TABLE, 4 FT. SQUARE, 2 SEATS, PEDESTAL MOUNT