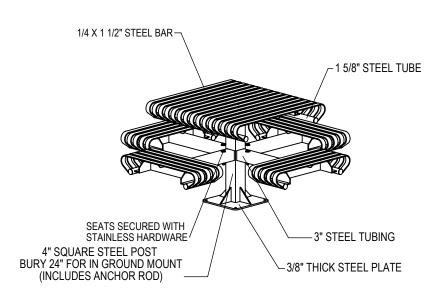

## ☐ SURFACE MOUNT

PRODUCT: CRT3-4 DESCRIPTION: CARNIVAL TABLE, 3 FT. SQUARE, 4 SEATS, PEDESTAL MOUNT

DATE: 7-9-14 ENG: SMC

CONFIDENTIAL DRAWING AND INFORMATION IS NOT TO BE COPIED OR DISCLOSED TO OTHERS WITHOUT THE CONSENT OF GRABER MANUFACTURING, INC. SPECIFICATIONS ARE SUBJECT TO CHANGE WITHOUT NOTICE.

©2014 GRABER MANUFACTURING, INC. ALL PROPRIETARY RIGHTS RESERVED.

ALL FASTENERS ARE STAINLESS STEEL SOME ASSEMBLY REQUIRED

SITE FURNISHING IS POWDER COATED WITH TGIC POLYESTER. STEEL SURFACE PREP INCLUDES MECHANICAL AND CHEMICAL ETCHING FOLLOWED WITH A COATING TO IMPROVE ADHESION AND CORROSION RESISTANCE.