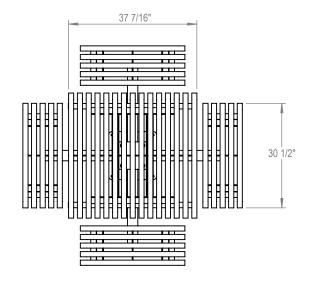

## ☐ SURFACE MOUNT

PRODUCT: CRT3-4 DESCRIPTION: CARNIVAL TABLE, 3 FT. SQUARE, 4 SEATS, PEDESTAL MOUNT

DATE: 7-9-14 ENG: SMC

CONFIDENTIAL DRAWING AND INFORMATION IS NOT TO BE COPIED OR DISCLOSED TO OTHERS WITHOUT THE CONSENT OF GRABER MANUFACTURING, INC. SPECIFICATIONS ARE SUBJECT TO CHANGE WITHOUT NOTICE.