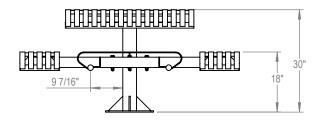

## ☐ SURFACE MOUNT

PRODUCT: CRT3-4 DESCRIPTION: CARNIVAL TABLE, 3 FT. SQUARE, 4 SEATS, PEDESTAL MOUNT

DATE: 7-9-14 ENG: SMC

CONFIDENTIAL DRAWING AND INFORMATION IS NOT TO BE COPIED OR DISCLOSED TO OTHERS WITHOUT THE CONSENT OF GRABER MANUFACTURING, INC. SPECIFICATIONS ARE SUBJECT TO CHANGE WITHOUT NOTICE.