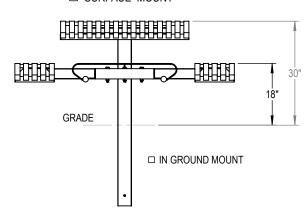

## ☐ SURFACE MOUNT

PRODUCT: CRT3-4 DESCRIPTION: CARNIVAL TABLE, 3 FT. SQUARE, 4 SEATS, PEDESTAL MOUNT

DATE: 7-9-14 ENG: SMC

CONFIDENTIAL DRAWING AND INFORMATION IS NOT TO BE COPIED OR DISCLOSED TO OTHERS WITHOUT THE CONSENT OF GRABER MANUFACTURING, INC. SPECIFICATIONS ARE SUBJECT TO CHANGE WITHOUT NOTICE.