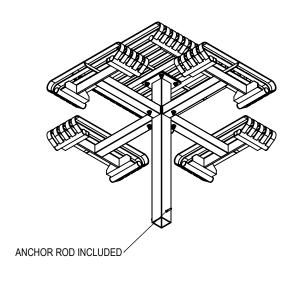

## ☐ SURFACE MOUNT

PRODUCT: CRT3-4 DESCRIPTION: CARNIVAL TABLE, 3 FT. SQUARE, 4 SEATS, PEDESTAL MOUNT

DATE: 7-9-14 ENG: SMC

CONFIDENTIAL DRAWING AND INFORMATION IS NOT TO BE COPIED OR DISCLOSED TO OTHERS WITHOUT THE CONSENT OF GRABER MANUFACTURING, INC. SPECIFICATIONS ARE SUBJECT TO CHANGE WITHOUT NOTICE.