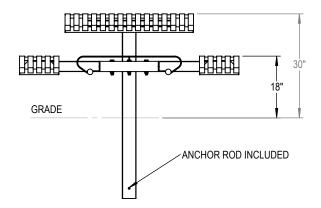

LE

STEE

□ SURFACE MOUNT

□ IN GROUND MOUNT

PRODUCT: CRT3-3 DESCRIPTION: CARNIVAL TABLE, 3 FT. SQUARE, 3 SEATS, PEDESTAL MOUNT

DATE: 7-9-14 ENG: SMC CONFIDENTIAL DRAWING AND I

CONFIDENTIAL DRAWING AND INFORMATION IS NOT TO BE COPIED OR DISCLOSED TO OTHERS WITHOUT THE CONSENT OF GRABER MANUFACTURING, INC. SPECIFICATIONS ARE SUBJECT TO CHANGE WITHOUT NOTICE.