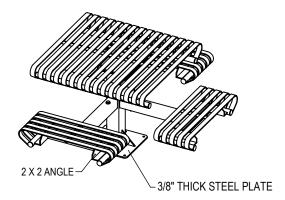

1/4 X 1 1/2" STEEL BAR-

ALL FASTENERS ARE STAINLESS STEEL SOME ASSEMBLY REQUIRED

SITE FURNISHING IS POWDER COATED WITH TGIC POLYESTER. STEEL SURFACE PREP INCLUDES MECHANICAL AND CHEMICAL ETCHING FOLLOWED WITH A COATING TO IMPROVE ADHESION AND CORROSION RESISTANCE.