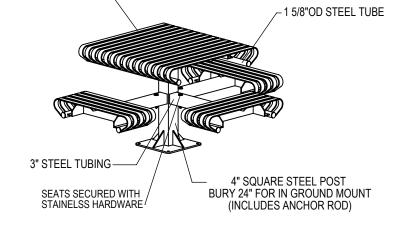

LE

STEE

□ SURFACE MOUNT

□ IN GROUND MOUNT

PRODUCT: CRT3-3 DESCRIPTION: CARNIVAL TABLE, 3 FT. SQUARE, 3 SEATS, PEDESTAL MOUNT

DATE: 7-9-14 ENG: SMC CONFIDENTIAL DRAWING AND I

CONFIDENTIAL DRAWING AND INFORMATION IS NOT TO BE COPIED OR DISCLOSED TO OTHERS WITHOUT THE CONSENT OF GRABER MANUFACTURING, INC. SPECIFICATIONS ARE SUBJECT TO CHANGE WITHOUT NOTICE.

1/4 X 1 1/2" STEEL BAR-

ALL FASTENERS ARE STAINLESS STEEL SOME ASSEMBLY REQUIRED

SITE FURNISHING IS POWDER COATED WITH TGIC POLYESTER. STEEL SURFACE PREP INCLUDES MECHANICAL AND CHEMICAL ETCHING FOLLOWED WITH A COATING TO IMPROVE ADHESION AND CORROSION RESISTANCE.