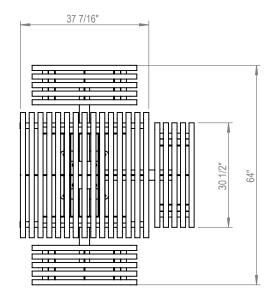

1/4 X 1 1/2" STEEL BAR-

ALL FASTENERS ARE STAINLESS STEEL SOME ASSEMBLY REQUIRED

SITE FURNISHING IS POWDER COATED WITH TGIC POLYESTER. STEEL SURFACE PREP INCLUDES MECHANICAL AND CHEMICAL ETCHING FOLLOWED WITH A COATING TO IMPROVE ADHESION AND CORROSION RESISTANCE.