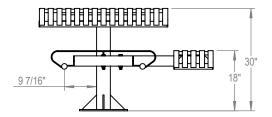

LE

STEE

□ SURFACE MOUNT

□ IN GROUND MOUNT

PRODUCT: CRT3-3 DESCRIPTION: CARNIVAL TABLE, 3 FT. SQUARE, 3 SEATS, PEDESTAL MOUNT

DATE: 7-9-14 ENG: SMC CONFIDENTIAL DRAWING AND I

CONFIDENTIAL DRAWING AND INFORMATION IS NOT TO BE COPIED OR DISCLOSED TO OTHERS WITHOUT THE CONSENT OF GRABER MANUFACTURING, INC. SPECIFICATIONS ARE SUBJECT TO CHANGE WITHOUT NOTICE.