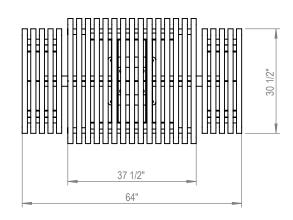

## SELECT MOUNTING OPTION

☐ SURFACE MOUNT

☐ IN GROUND MOUNT

PRODUCT: CRT3-2 DESCRIPTION: CARNIVAL TABLE, 3 FT. SQUARE, 2 SEATS, PEDESTAL MOUNT

DATE: 7-9-14 ENG: SMC

CONFIDENTIAL DRAWING AND INFORMATION IS NOT TO BE COPIED OR DISCLOSED TO OTHERS WITHOUT THE CONSENT OF GRABER MANUFACTURING, INC. SPECIFICATIONS ARE SUBJECT TO CHANGE WITHOUT NOTICE.