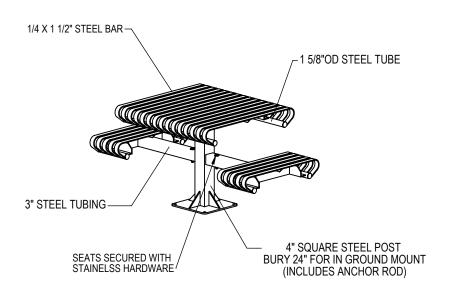

## SELECT MOUNTING OPTION

☐ SURFACE MOUNT

☐ IN GROUND MOUNT

PRODUCT: CRT3-2 DESCRIPTION: CARNIVAL TABLE, 3 FT. SQUARE, 2 SEATS, PEDESTAL MOUNT

DATE: 7-9-14 ENG: SMC

CONFIDENTIAL DRAWING AND INFORMATION IS NOT TO BE COPIED OR DISCLOSED TO OTHERS WITHOUT THE CONSENT OF GRABER MANUFACTURING, INC. SPECIFICATIONS ARE SUBJECT TO CHANGE WITHOUT NOTICE.

## ALL FASTENERS ARE STAINLESS STEEL SOME ASSEMBLY REQUIRED

SITE FURNISHING IS POWDER COATED WITH TGIC POLYESTER. STEEL SURFACE PREP INCLUDES MECHANICAL AND CHEMICAL ETCHING FOLLOWED WITH A COATING TO IMPROVE ADHESION AND CORROSION RESISTANCE.