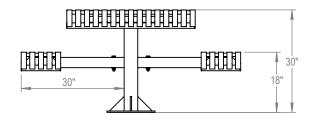

## SELECT MOUNTING OPTION

☐ SURFACE MOUNT

☐ IN GROUND MOUNT

PRODUCT: CRT3-2 DESCRIPTION: CARNIVAL TABLE, 3 FT. SQUARE, 2 SEATS, PEDESTAL MOUNT

DATE: 7-9-14 ENG: SMC

CONFIDENTIAL DRAWING AND INFORMATION IS NOT TO BE COPIED OR DISCLOSED TO OTHERS WITHOUT THE CONSENT OF GRABER MANUFACTURING, INC. SPECIFICATIONS ARE SUBJECT TO CHANGE WITHOUT NOTICE.