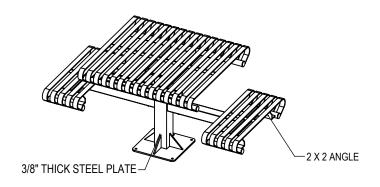

## SELECT MOUNTING OPTION

☐ SURFACE MOUNT

☐ IN GROUND MOUNT

PRODUCT: CRT3-2 DESCRIPTION: CARNIVAL TABLE, 3 FT. SQUARE, 2 SEATS, PEDESTAL MOUNT

DATE: 7-9-14 ENG: SMC

CONFIDENTIAL DRAWING AND INFORMATION IS NOT TO BE COPIED OR DISCLOSED TO OTHERS WITHOUT THE CONSENT OF GRABER MANUFACTURING, INC. SPECIFICATIONS ARE SUBJECT TO CHANGE WITHOUT NOTICE.

## ALL FASTENERS ARE STAINLESS STEEL SOME ASSEMBLY REQUIRED

SITE FURNISHING IS POWDER COATED WITH TGIC POLYESTER. STEEL SURFACE PREP INCLUDES MECHANICAL AND CHEMICAL ETCHING FOLLOWED WITH A COATING TO IMPROVE ADHESION AND CORROSION RESISTANCE.