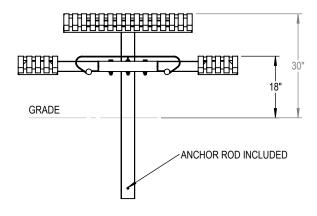

## SELECT MOUNTING OPTION

☐ SURFACE MOUNT

☐ IN GROUND MOUNT

PRODUCT: CRT3-2 DESCRIPTION: CARNIVAL TABLE, 3 FT. SQUARE, 2 SEATS, PEDESTAL MOUNT

DATE: 7-9-14 ENG: SMC

CONFIDENTIAL DRAWING AND INFORMATION IS NOT TO BE COPIED OR DISCLOSED TO OTHERS WITHOUT THE CONSENT OF GRABER MANUFACTURING, INC. SPECIFICATIONS ARE SUBJECT TO CHANGE WITHOUT NOTICE.