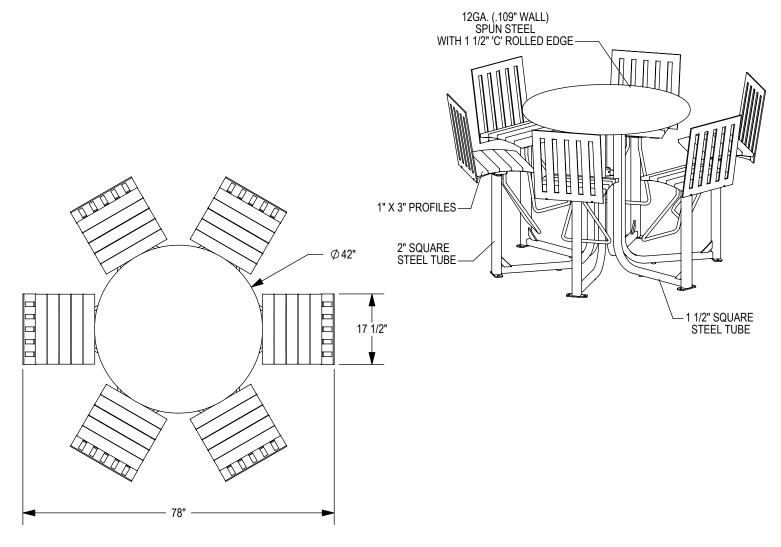

THOMAS STEELE DIVISION

GRABER MANUFACTURING, INC. 1080 UNIEK DRIVE WAUNAKEE, WI 53597 P(800) 448-7931, P(608) 849-1080, F(608) 849-1081 WWW.MADRAX.COM, E-MAIL: SALES@MADRAX.COM

PRODUCT: ASTB-6B DESCRIPTION: ASHTON BAR HEIGHT TABLE, 6 BACKED SEATS

DATE: 11-9-18 ENG: SMC

CONFIDENTIAL DRAWING AND INFORMATION IS NOT TO BE COPIED OR DISCLOSED TO OTHERS WITHOUT THE CONSENT OF GRABER MANUFACTURING, INC. SPECIFICATIONS ARE SUBJECT TO CHANGE WITHOUT NOTICE. □ UMBRELLA HOLE OPTION

ALL FASTENERS ARE STAINLES STEEL SOME ASSEMBLY REQUIRED

SITE FURNISHING IS POWDER COATED WITH TGIC POLYESTER. STEEL SURFACE PREP INCLUDES MECHANICAL AND CHEMICAL ETCHING FOLLOWED WITH A COATING TO IMPROVE ADHESION AND CORROSION RESISTANCE.