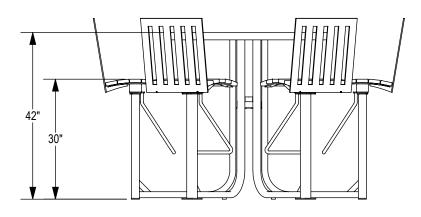

THOMAS STEELE DIVISION

GRABER MANUFACTURING, INC. 1080 UNIEK DRIVE WAUNAKEE, WI 53597 P(800) 448-7931, P(608) 849-1080, F(608) 849-1081 WWW.MADRAX.COM, E-MAIL: SALES@MADRAX.COM

PRODUCT: ASTB-6B DESCRIPTION: ASHTON BAR HEIGHT TABLE, 6 BACKED SEATS

DATE: 11-9-18 ENG: SMC

CONFIDENTIAL DRAWING AND INFORMATION IS NOT TO BE COPIED OR DISCLOSED TO OTHERS WITHOUT THE CONSENT OF GRABER MANUFACTURING, INC. SPECIFICATIONS ARE SUBJECT TO CHANGE WITHOUT NOTICE. □ UMBRELLA HOLE OPTION

ALL FASTENERS ARE STAINLES STEEL SOME ASSEMBLY REQUIRED

SITE FURNISHING IS POWDER COATED WITH TGIC POLYESTER. STEEL SURFACE PREP INCLUDES MECHANICAL AND CHEMICAL ETCHING FOLLOWED WITH A COATING TO IMPROVE ADHESION AND CORROSION RESISTANCE.