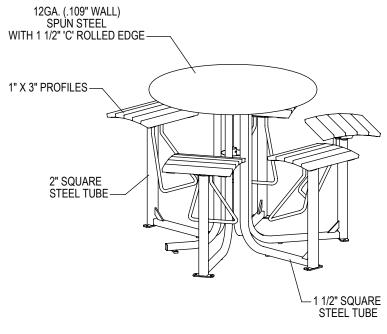

GRABER MANUFACTURING, INC. 1080 UNIEK DRIVE WAUNAKEE, WI 53597 P(800) 448-7931, P(608) 849-1080, F(608) 849-1081 WWW.MADRAX.COM, E-MAIL: SALES@MADRAX.COM

PRODUCT: ASTB-5F DESCRIPTION: ASHTON BAR HEIGHT TABLE, 5 FLAT SEATS

©2018 GRABER MANUFACTURING, INC. ALL PROPRIETARY RIGHTS RESERVED.

□ UMBRELLA HOLE OPTION

ALL FASTENERS ARE STAINLES STEEL SOME ASSEMBLY REQUIRED

SITE FURNISHING IS POWDER COATED WITH TGIC POLYESTER. STEEL SURFACE PREP INCLUDES MECHANICAL AND CHEMICAL ETCHING FOLLOWED WITH A COATING TO IMPROVE ADHESION AND CORROSION RESISTANCE.