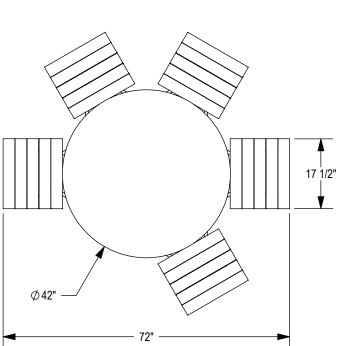

GRABER MANUFACTURING, INC. 1080 UNIEK DRIVE WAUNAKEE, WI 53597 P(800) 448-7931, P(608) 849-1080, F(608) 849-1081 WWW.MADRAX.COM, E-MAIL: SALES@MADRAX.COM

PRODUCT: ASTB-5F DESCRIPTION: ASHTON BAR HEIGHT TABLE, 5 FLAT SEATS