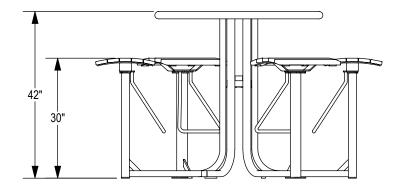

GRABER MANUFACTURING, INC. 1080 UNIEK DRIVE WAUNAKEE, WI 53597 P(800) 448-7931, P(608) 849-1080, F(608) 849-1081 WWW.MADRAX.COM, E-MAIL: SALES@MADRAX.COM

PRODUCT: ASTB-5F DESCRIPTION: ASHTON BAR HEIGHT TABLE, 5 FLAT SEATS