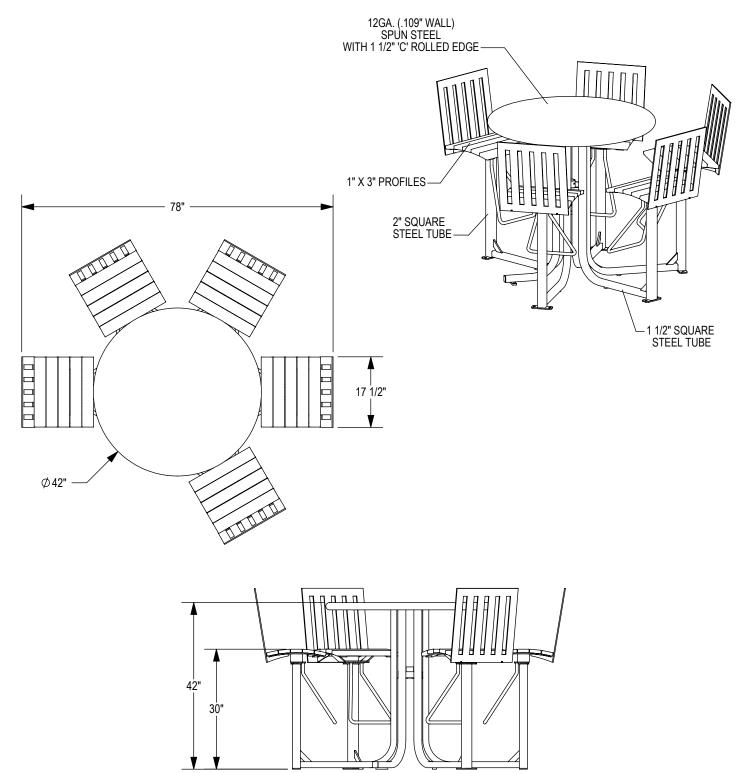

GRABER MANUFACTURING, INC. 1080 UNIEK DRIVE WAUNAKEE, WI 53597 P(800) 448-7931, P(608) 849-1080, F(608) 849-1081 WWW.MADRAX.COM, E-MAIL: SALES@MADRAX.COM

PRODUCT: ASTB-5B DESCRIPTION: ASHTON BAR HEIGHT TABLE, 5 BACKED SEATS

©2018 GRABER MANUFACTURING, INC. ALL PROPRIETARY RIGHTS RESERVED.

□ UMBRELLA HOLE OPTION

ALL FASTENERS ARE STAINLES STEEL SOME ASSEMBLY REQUIRED

SITE FURNISHING IS POWDER COATED WITH TGIC POLYESTER. STEEL SURFACE PREP INCLUDES MECHANICAL AND CHEMICAL ETCHING FOLLOWED WITH A COATING TO IMPROVE ADHESION AND CORROSION RESISTANCE.