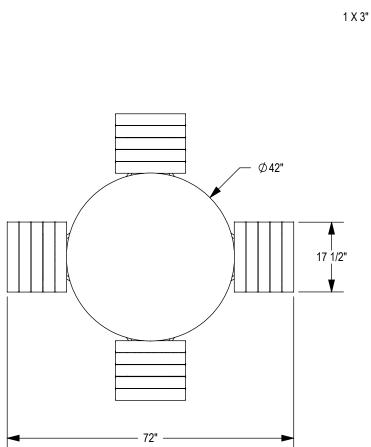

GRABER MANUFACTURING, INC. 1080 UNIEK DRIVE WAUNAKEE, WI 53597 P(800) 448-7931, P(608) 849-1080, F(608) 849-1081 WWW.MADRAX.COM, E-MAIL: SALES@MADRAX.COM

PRODUCT: ASTB-4F DESCRIPTION: ASHTON BAR HEIGHT TABLE, 4 FLAT SEATS