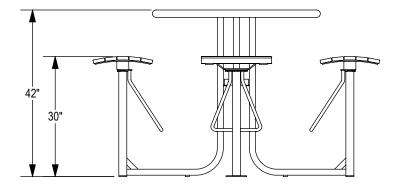

GRABER MANUFACTURING, INC. 1080 UNIEK DRIVE WAUNAKEE, WI 53597 P(800) 448-7931, P(608) 849-1080, F(608) 849-1081 WWW.MADRAX.COM, E-MAIL: SALES@MADRAX.COM

PRODUCT: ASTB-4F DESCRIPTION: ASHTON BAR HEIGHT TABLE, 4 FLAT SEATS