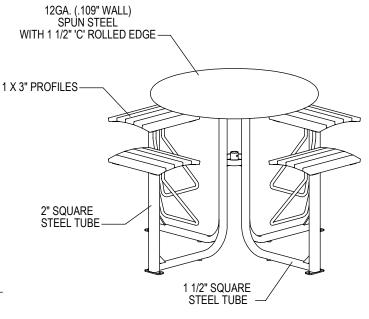

GRABER MANUFACTURING, INC. 1080 UNIEK DRIVE WAUNAKEE, WI 53597 P(800) 448-7931, P(608) 849-1080, F(608) 849-1081 WWW.MADRAX.COM, E-MAIL: SALES@MADRAX.COM

PRODUCT: ASTB-4F DESCRIPTION: ASHTON BAR HEIGHT TABLE, 4 FLAT SEATS

©2018 GRABER MANUFACTURING, INC. ALL PROPRIETARY RIGHTS RESERVED.

☐ UMBRELLA HOLE OPTION

ALL FASTENERS ARE STAINLESS STEEL SOME ASSEMBLY REQUIRED

SITE FURNISHING IS POWDER COATED WITH TGIC POLYESTER. STEEL SURFACE PREP INCLUDES MECHANICAL AND CHEMICAL ETCHING FOLLOWED WITH A COATING TO IMPROVE ADHESION AND CORROSION RESISTANCE.