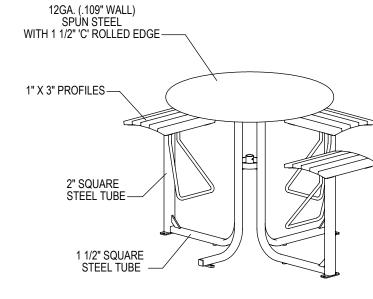

GRABER MANUFACTURING, INC. 1080 UNIEK DRIVE WAUNAKEE, WI 53597 P(800) 448-7931, P(608) 849-1080, F(608) 849-1081 WWW.MADRAX.COM, E-MAIL: SALES@MADRAX.COM

PRODUCT: ASTB-3F DESCRIPTION: ASHTON BAR HEIGHT TABLE, 3 FLAT SEATS