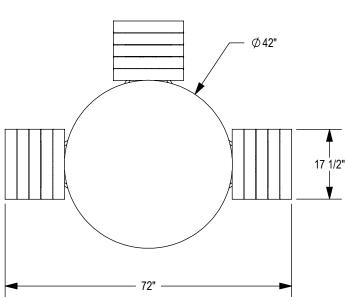

GRABER MANUFACTURING, INC. 1080 UNIEK DRIVE WAUNAKEE, WI 53597 P(800) 448-7931, P(608) 849-1080, F(608) 849-1081 WWW.MADRAX.COM, E-MAIL: SALES@MADRAX.COM

PRODUCT: ASTB-3F DESCRIPTION: ASHTON BAR HEIGHT TABLE, 3 FLAT SEATS