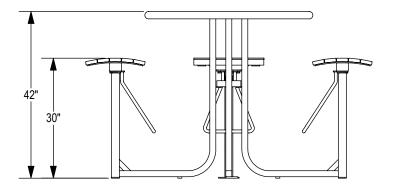

GRABER MANUFACTURING, INC. 1080 UNIEK DRIVE WAUNAKEE, WI 53597 P(800) 448-7931, P(608) 849-1080, F(608) 849-1081 WWW.MADRAX.COM, E-MAIL: SALES@MADRAX.COM

PRODUCT: ASTB-3F DESCRIPTION: ASHTON BAR HEIGHT TABLE, 3 FLAT SEATS