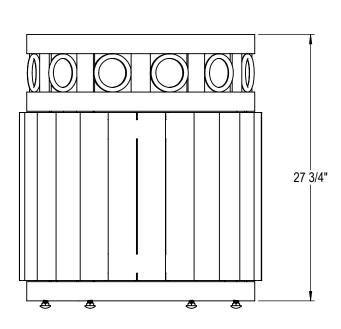

GRABER MANUFACTURING, INC. 1080 UNIEK DRIVE WAUNAKEE, WI 53597 P(800) 448-7931, P(608) 849-1080, F(608) 849-1081 WWW.MADRAX.COM, E-MAIL: SALES@MADRAX.COM

PRODUCT: GRPB

DESCRIPTION: GRAMERCY PLANTER, IPE WOOD OR RECYCLED PLASTIC RING OPTION