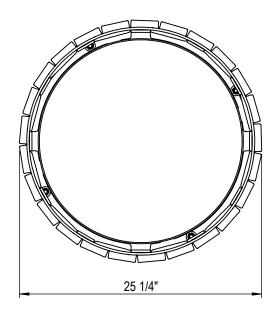

GRABER MANUFACTURING, INC. 1080 UNIEK DRIVE WAUNAKEE, WI 53597 P(800) 448-7931, P(608) 849-1080, F(608) 849-1081 WWW.MADRAX.COM, E-MAIL: SALES@MADRAX.COM

PRODUCT: GRPB

DESCRIPTION: GRAMERCY PLANTER, IPE WOOD OR RECYCLED PLASTIC RING OPTION