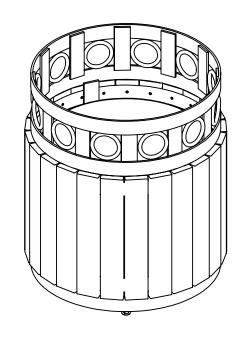

GRABER MANUFACTURING, INC. 1080 UNIEK DRIVE WAUNAKEE, WI 53597 P(800) 448-7931, P(608) 849-1080, F(608) 849-1081 WWW.MADRAX.COM, E-MAIL: SALES@MADRAX.COM

PRODUCT: GRPB

DESCRIPTION: GRAMERCY PLANTER, IPE WOOD OR RECYCLED PLASTIC RING OPTION