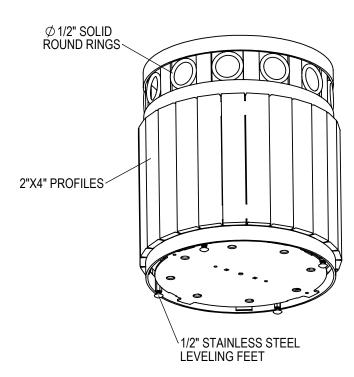

GRABER MANUFACTURING, INC. 1080 UNIEK DRIVE WAUNAKEE, WI 53597 P(800) 448-7931, P(608) 849-1080, F(608) 849-1081 WWW.MADRAX.COM, E-MAIL: SALES@MADRAX.COM

PRODUCT: GRPB

DESCRIPTION: GRAMERCY PLANTER, IPE WOOD OR RECYCLED PLASTIC RING OPTION

SITE FURNISHING IS POWDER COATED WITH TGIC POLYESTER. STEEL SURFACE PREP INCLUDES MECHANICAL AND CHEMICAL ETCHING FOLLOWED WITH A COATING TO IMPROVE ADHESION AND CORROSION RESISTANCE.