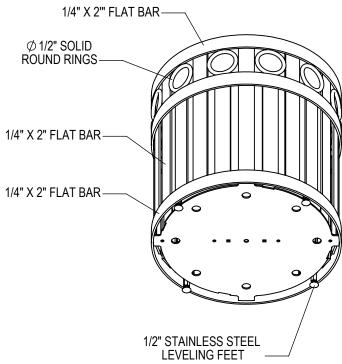

GRABER MANUFACTURING, INC. 1080 UNIEK DRIVE WAUNAKEE, WI 53597 P(800) 448-7931, P(608) 849-1080, F(608) 849-1081 WWW.MADRAX.COM, E-MAIL: SALES@MADRAX.COM

PRODUCT: GRP

**DESCRIPTION: GRAMERCY PLANTER** 

DATE: 3-6-20 ENG: SMC

SITE FURNISHING IS POWDER COATED WITH TGIC POLYESTER. STEEL SURFACE PREP INCLUDES MECHANICAL AND CHEMICAL ETCHING FOLLOWED WITH A COATING TO IMPROVE ADHESION AND CORROSION RESISTANCE.