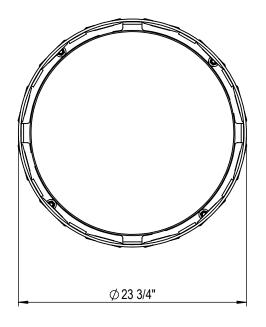

GRABER MANUFACTURING, INC. 1080 UNIEK DRIVE WAUNAKEE, WI 53597 P(800) 448-7931, P(608) 849-1080, F(608) 849-1081 WWW.MADRAX.COM, E-MAIL: SALES@MADRAX.COM

PRODUCT: GRP

**DESCRIPTION: GRAMERCY PLANTER** 

DATE: 3-6-20 ENG: SMC