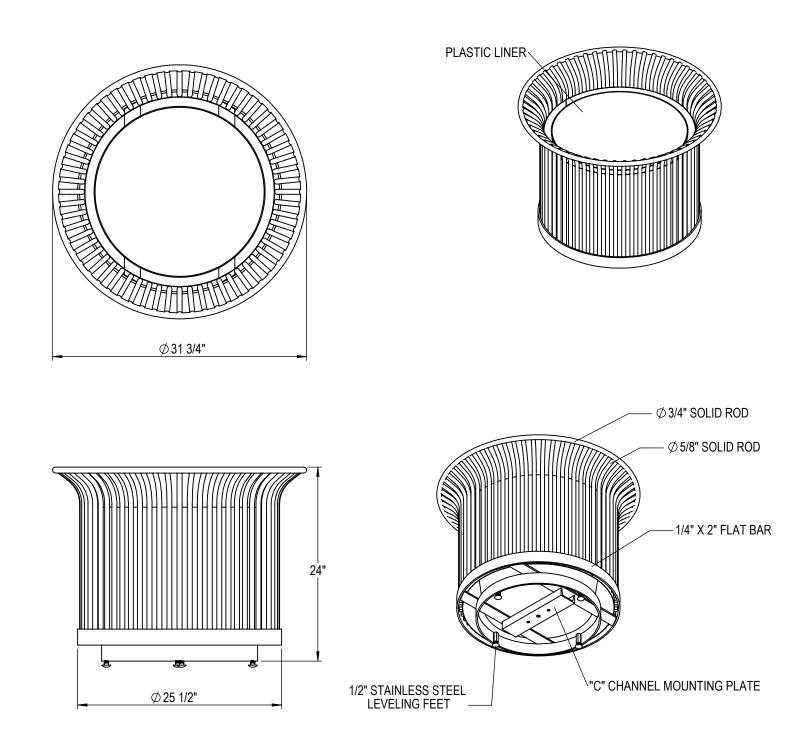

THOMAS STEELE THOMAS STEELE DIVISION

GRABER MANUFACTURING, INC. 1080 UNIEK DRIVE WAUNAKEE, WI 53597 P(800) 448-7931, P(608) 849-1080, F(608) 849-1081 WWW.MADRAX.COM, E-MAIL: SALES@MADRAX.COM

PRODUCT: CNP DESCRIPTION: CUNNINGHAM PLANTER