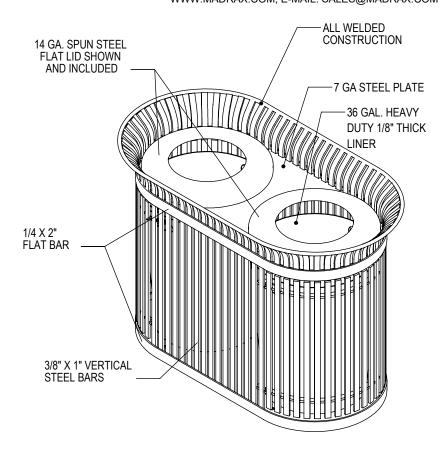

PRODUCT: WNTR2-32-DOORS

DESCRIPTION: WINDSOR DUAL TRASH RECEPTACLE, 32 GALLON, WITH DOORS

DATE: 2-22-19 ENG: SMC

CONFIDENTIAL DRAWING AND INFORMATION IS NOT TO BE COPIED OR DISCLOSED TO OTHERS WITHOUT THE CONSENT OF GRABER MANUFACTURING, INC. SPECIFICATIONS ARE SUBJECT TO CHANGE WITHOUT NOTICE.

©2019 GRABER MANUFACTURING, INC. ALL PROPRIETARY RIGHTS RESERVED.

TRASH LIDS ARE ATTACHED WITH 2 EA. STEEL VINYL COATED AIRCRAFT CABLE. PLASTIC LINER INCLUDED.

SITE FURNISHING IS POWDER COATED WITH TGIC POLYESTER. STEEL SURFACE PREP INCLUDES MECHANICAL AND CHEMICAL ETCHING FOLLOWED WITH A COATING TO IMPROVE ADHESION AND CORROSION RESISTANCE.