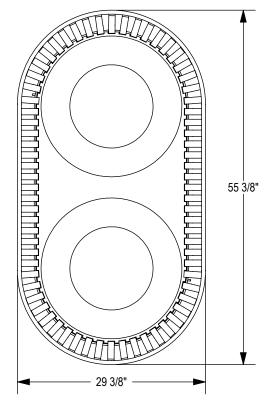

PRODUCT: WNTR2-32-DOORS

DESCRIPTION: WINDSOR DUAL TRASH RECEPTACLE, 32 GALLON, WITH DOORS

DATE: 2-22-19 ENG: SMC

CONFIDENTIAL DRAWING AND INFORMATION IS NOT TO BE COPIED OR DISCLOSED TO OTHERS WITHOUT THE CONSENT OF GRABER MANUFACTURING, INC. SPECIFICATIONS ARE SUBJECT TO CHANGE WITHOUT NOTICE.