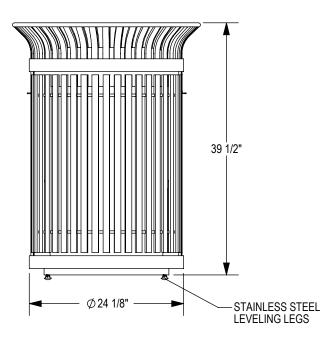

PRODUCT: WNTR2-32-DOORS

DESCRIPTION: WINDSOR DUAL TRASH RECEPTACLE, 32 GALLON, WITH DOORS

DATE: 2-22-19 ENG: SMC

CONFIDENTIAL DRAWING AND INFORMATION IS NOT TO BE COPIED OR DISCLOSED TO OTHERS WITHOUT THE CONSENT OF GRABER MANUFACTURING, INC. SPECIFICATIONS ARE SUBJECT TO CHANGE WITHOUT NOTICE.