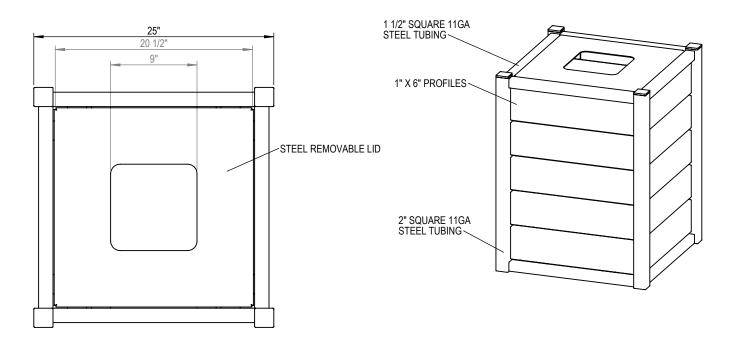

GRABER MANUFACTURING, INC. 1080 UNIEK DRIVE WAUNAKEE, WI 53597 P(800) 448-7931, P(608) 849-1080, F(608) 849-1081 WWW.MADRAX.COM, E-MAIL: SALES@MADRAX.COM

PRODUCT: LVTR-32

DESCRIPTION: LIVINGSTON RECEPTACLE, 32 GALLON HORIZONTAL WOOD PANELS

SITE FURNISHING IS POWDER COATED WITH TGIC POLYESTER. STEEL SURFACE PREP INCLUDES MECHANICAL AND CHEMICAL ETCHING FOLLOWED WITH A COATING TO IMPROVE ADHESION AND CORROSION RESISTANCE.