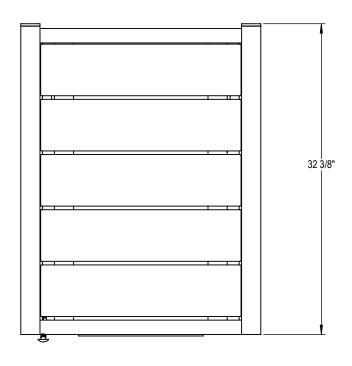

GRABER MANUFACTURING, INC. 1080 UNIEK DRIVE WAUNAKEE, WI 53597 P(800) 448-7931, P(608) 849-1080, F(608) 849-1081 WWW.MADRAX.COM, E-MAIL: SALES@MADRAX.COM

PRODUCT: LVTR-32

DESCRIPTION: LIVINGSTON RECEPTACLE, 32 GALLON HORIZONTAL WOOD PANELS