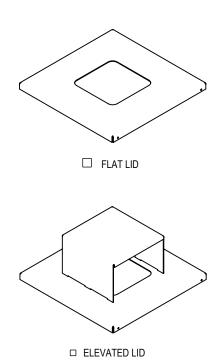

GRABER MANUFACTURING, INC. 1080 UNIEK DRIVE WAUNAKEE, WI 53597 P(800) 448-7931, P(608) 849-1080, F(608) 849-1081 WWW.MADRAX.COM, E-MAIL: SALES@MADRAX.COM

PRODUCT: LVTR-32

DESCRIPTION: LIVINGSTON RECEPTACLE, 32 GALLON HORIZONTAL WOOD PANELS