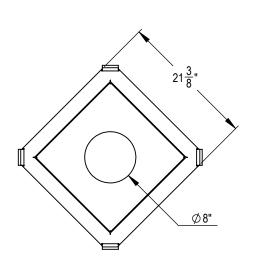

GRABER MANUFACTURING, INC. 1080 UNIEK DRIVE WAUNAKEE, WI 53597 P(800) 448-7931, P(608) 849-1080, F(608) 849-1081 WWW.MADRAX.COM, E-MAIL: SALES@MADRAX.COM

PRODUCT: LOTR-32-WI

DESCRIPTION: LOFTI TRASH, 32 GALLON WITH IPE WOOD