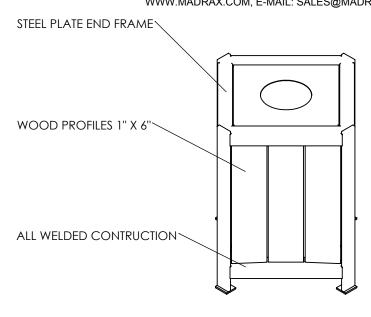

GRABER MANUFACTURING, INC. 1080 UNIEK DRIVE WAUNAKEE, WI 53597 P(800) 448-7931, P(608) 849-1080, F(608) 849-1081 WWW.MADRAX.COM, E-MAIL: SALES@MADRAX.COM

PRODUCT: LOTR-32-WI

DESCRIPTION: LOFTI TRASH, 32 GALLON WITH IPE WOOD

©2015 GRABER MANUFACTURING, INC. ALL PROPRIETARY RIGHTS RESERVED.

SHIPS ASSEMBLED
ALL FASTENERS ARE STAINLESS STEEL.

SITE FURNISHING IS POWDER COATED WITH TGIC POLYESTER. STEEL SURFACE PREP INCLUDES MECHANICAL AND CHEMICAL ETCHING FOLLOWED WITH A COATING TO IMPROVE ADHESION AND CORROSION RESISTANCE.