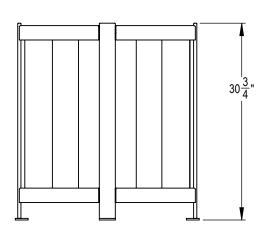

GRABER MANUFACTURING, INC. 1080 UNIEK DRIVE WAUNAKEE, WI 53597 P(800) 448-7931, P(608) 849-1080, F(608) 849-1081 WWW.MADRAX.COM, E-MAIL: SALES@MADRAX.COM

PRODUCT: LOTR-32-WI

DESCRIPTION: LOFTI TRASH, 32 GALLON WITH IPE WOOD