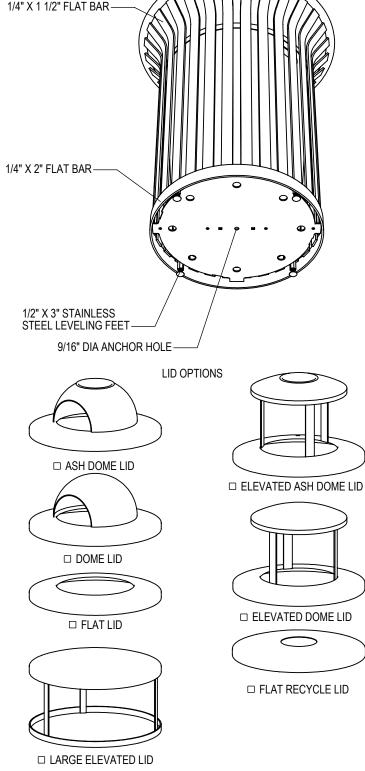

TRASH LIDS ARE ATTACHED WITH STEEL VINYL COATED AIRCRAFT CABLE. PLASTIC LINER INCLUDED. ALL FASTENERS ARE STAINLESS STEEL.

SITE FURNISHING IS POWDER COATED WITH TGIC POLYESTER. STEEL SURFACE PREP INCLUDES MECHANICAL AND CHEMICAL ETCHING FOLLOWED WITH A COATING TO IMPROVE ADHESION AND CORROSION RESISTANCE.