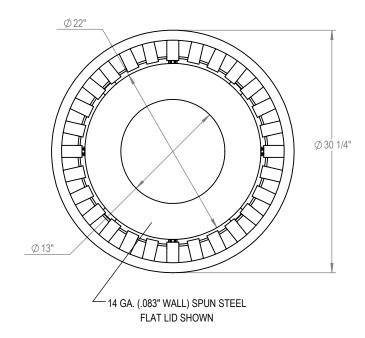

GRABER MANUFACTURING, INC. 1080 UNIEK DRIVE WAUNAKEE, WI 53597 P(800) 448-7931, P(608) 849-1080, F(608) 849-1081 WWW.MADRAX.COM, E-MAIL: SALES@MADRAX.COM

Ø 1.315" PIPE-

PRODUCT: CRTRN-38

DESCRIPTION: CARNIVAL TRASH RECEPTACLE 38 GAL. 1.315 OD PIPE, NO TOP/BASE RING