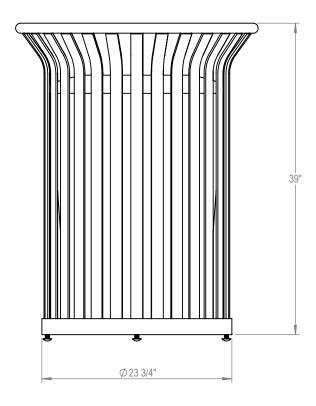

GRABER MANUFACTURING, INC. 1080 UNIEK DRIVE WAUNAKEE, WI 53597 P(800) 448-7931, P(608) 849-1080, F(608) 849-1081 WWW.MADRAX.COM, E-MAIL: SALES@MADRAX.COM

Ø 1.315" PIPE-

PRODUCT: CRTRN-38

DESCRIPTION: CARNIVAL TRASH RECEPTACLE 38 GAL. 1.315 OD PIPE, NO TOP/BASE RING