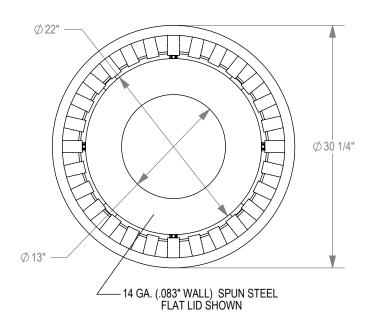

GRABER MANUFACTURING, INC. 1080 UNIEK DRIVE WAUNAKEE, WI 53597 P(800) 448-7931, P(608) 849-1080, F(608) 849-1081 WWW.MADRAX.COM, E-MAIL: SALES@MADRAX.COM

PRODUCT: CRTRN-32

DESCRIPTION: CARNIVAL TRASH RECEPTACLE 32 GAL. 1.315 OD PIPE, NO TOP/BASE RING