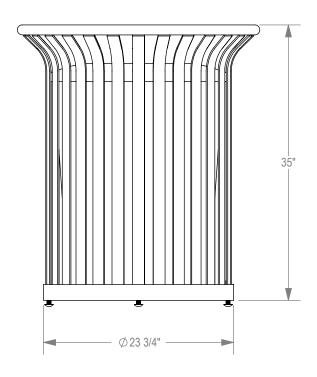

GRABER MANUFACTURING, INC. 1080 UNIEK DRIVE WAUNAKEE, WI 53597 P(800) 448-7931, P(608) 849-1080, F(608) 849-1081 WWW.MADRAX.COM, E-MAIL: SALES@MADRAX.COM

PRODUCT: CRTRN-32

DESCRIPTION: CARNIVAL TRASH RECEPTACLE 32 GAL. 1.315 OD PIPE, NO TOP/BASE RING