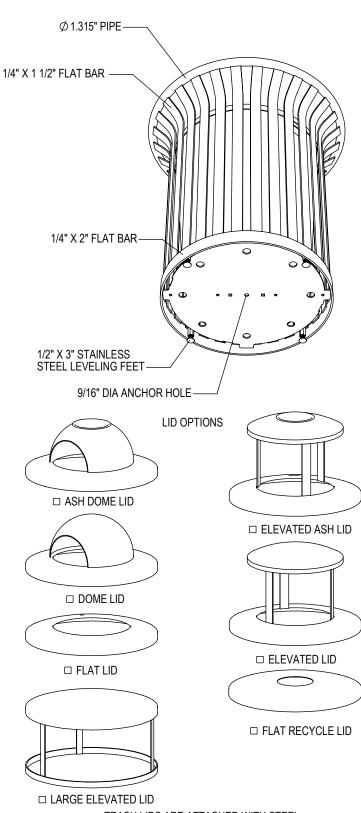

TRASH LIDS ARE ATTACHED WITH STEEL VINYL COATED AIRCRAFT CABLE. PLASTIC LINER INCLUDED. ALL FASTENERS ARE STAINLESS STEEL

SITE FURNISHING IS POWDER COATED WITH TGIC POLYESTER. STEEL SURFACE PREP INCLUDES MECHANICAL AND CHEMICAL ETCHING FOLLOWED WITH A COATING TO IMPROVE ADHESION AND CORROSION RESISTANCE.