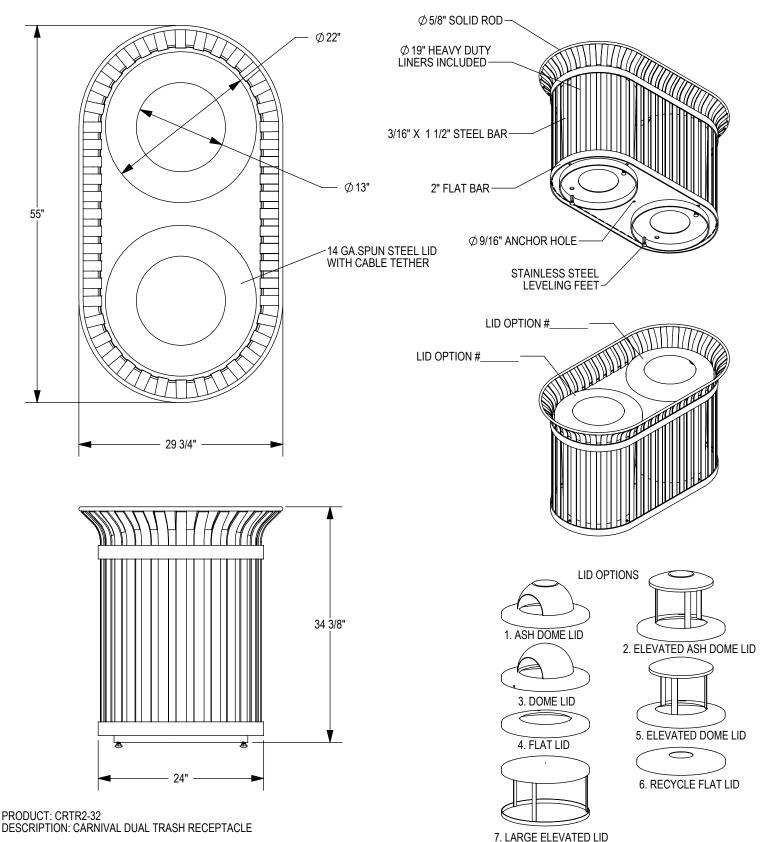

GRABER MANUFACTURING, INC. 1080 UNIEK DRIVE WAUNAKEE, WI 53597 P(800) 448-7931, P(608) 849-1080, F(608) 849-1081 WWW.MADRAX.COM, E-MAIL: SALES@MADRAX.COM

SITE FURNISHING IS POWDER COATED WITH TGIC POLYESTER. STEEL SURFACE PREP INCLUDES MECHANICAL AND CHEMICAL ETCHING FOLLOWED WITH A COATING TO IMPROVE ADHESION AND CORROSION RESISTANCE.

ALL FASTENERS ARE STAINLESS STEEL

©2019 GRABER MANUFACTURING, INC. ALL PROPRIETARY RIGHTS RESERVED.

CONFIDENTIAL DRAWING AND INFORMATION IS NOT TO BE COPIED OR DISCLOSED TO OTHERS WITHOUT THE CONSENT OF GRABER MANUFACTURING, INC. SPECIFICATIONS ARE SUBJECT TO CHANGE WITHOUT NOTICE.

DATE: 2-22-19

ENG: SMC