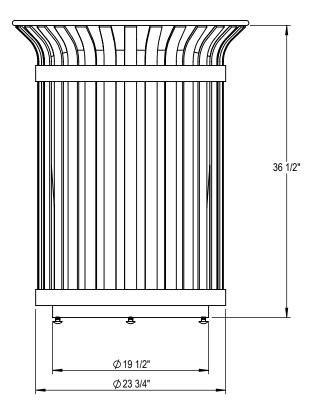

GRABER MANUFACTURING, INC. 1080 UNIEK DRIVE WAUNAKEE, WI 53597 P(800) 448-7931, P(608) 849-1080, F(608) 849-1081 WWW.MADRAX.COM, E-MAIL: SALES@MADRAX.COM

PRODUCT: CRTR-38

DESCRIPTION: CARNIVAL TRASH RECEPTACLE 38 GAL.

©2020 GRABER MANUFACTURING, INC. ALL PROPRIETARY RIGHTS RESERVED.

TRASH LIDS ARE ATTACHED WITH 2 EA. STEEL VINYL COATED AIRCRAFT CABLE. PLASTIC LINER INCLUDED. ALL FASTENERS ARE STAINLESS STEEL

SITE FURNISHING IS POWDER COATED WITH TGIC POLYESTER. STEEL SURFACE PREP INCLUDES MECHANICAL AND CHEMICAL ETCHING FOLLOWED WITH A COATING TO IMPROVE ADHESION AND CORROSION RESISTANCE.