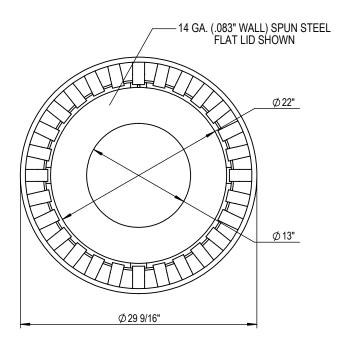

GRABER MANUFACTURING, INC. 1080 UNIEK DRIVE WAUNAKEE, WI 53597 P(800) 448-7931, P(608) 849-1080, F(608) 849-1081 WWW.MADRAX.COM, E-MAIL: SALES@MADRAX.COM

PRODUCT: CRTR-38

DESCRIPTION: CARNIVAL TRASH RECEPTACLE 38 GAL.

©2020 GRABER MANUFACTURING, INC. ALL PROPRIETARY RIGHTS RESERVED.

TRASH LIDS ARE ATTACHED WITH 2 EA. STEEL VINYL COATED AIRCRAFT CABLE. PLASTIC LINER INCLUDED. ALL FASTENERS ARE STAINLESS STEEL

SITE FURNISHING IS POWDER COATED WITH TGIC POLYESTER. STEEL SURFACE PREP INCLUDES MECHANICAL AND CHEMICAL ETCHING FOLLOWED WITH A COATING TO IMPROVE ADHESION AND CORROSION RESISTANCE.