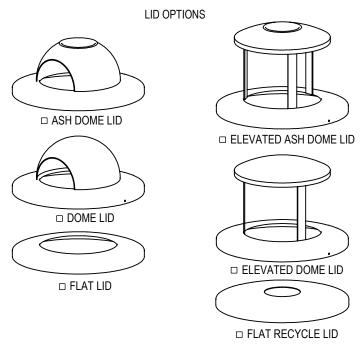

©2020 GRABER MANUFACTURING, INC. ALL PROPRIETARY RIGHTS RESERVED.

TRASH LIDS ARE ATTACHED WITH 2 EA. STEEL VINYL COATED AIRCRAFT CABLE. PLASTIC LINER INCLUDED. ALL FASTENERS ARE STAINLESS STEEL

SITE FURNISHING IS POWDER COATED WITH TGIC POLYESTER. STEEL SURFACE PREP INCLUDES MECHANICAL AND CHEMICAL ETCHING FOLLOWED WITH A COATING TO IMPROVE ADHESION AND CORROSION RESISTANCE.