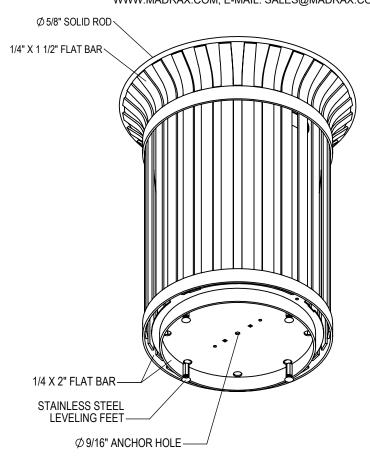

GRABER MANUFACTURING, INC. 1080 UNIEK DRIVE WAUNAKEE, WI 53597 P(800) 448-7931, P(608) 849-1080, F(608) 849-1081 WWW.MADRAX.COM, E-MAIL: SALES@MADRAX.COM

PRODUCT: CRTR-38

DESCRIPTION: CARNIVAL TRASH RECEPTACLE 38 GAL.

©2020 GRABER MANUFACTURING, INC. ALL PROPRIETARY RIGHTS RESERVED.

TRASH LIDS ARE ATTACHED WITH 2 EA. STEEL VINYL COATED AIRCRAFT CABLE. PLASTIC LINER INCLUDED. ALL FASTENERS ARE STAINLESS STEEL

SITE FURNISHING IS POWDER COATED WITH TGIC POLYESTER. STEEL SURFACE PREP INCLUDES MECHANICAL AND CHEMICAL ETCHING FOLLOWED WITH A COATING TO IMPROVE ADHESION AND CORROSION RESISTANCE.