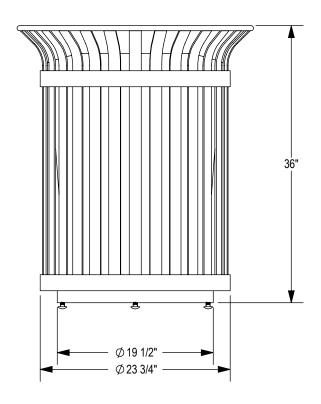

GRABER MANUFACTURING, INC. 1080 UNIEK DRIVE WAUNAKEE, WI 53597 P(800) 448-7931, P(608) 849-1080, F(608) 849-1081 WWW.MADRAX.COM, E-MAIL: SALES@MADRAX.COM

PRODUCT: CRTR-36
DESCRIPTION: CARNIVAL TRASH RECEPTACLE 36 GAL.

©2020 GRABER MANUFACTURING, INC. ALL PROPRIETARY RIGHTS RESERVED.

TRASH LIDS ARE ATTACHED WITH 2 EA. STEEL VINYL COATED AIRCRAFT CABLE. PLASTIC LINER INCLUDED. ALL FASTENERS ARE STAINLESS STEEL

SITE FURNISHING IS POWDER COATED WITH TGIC POLYESTER. STEEL SURFACE PREP INCLUDES MECHANICAL AND CHEMICAL ETCHING FOLLOWED WITH A COATING TO IMPROVE ADHESION AND CORROSION RESISTANCE.