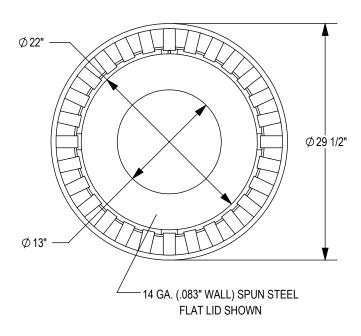

GRABER MANUFACTURING, INC. 1080 UNIEK DRIVE WAUNAKEE, WI 53597 P(800) 448-7931, P(608) 849-1080, F(608) 849-1081 WWW.MADRAX.COM, E-MAIL: SALES@MADRAX.COM

PRODUCT: CRTR-36
DESCRIPTION: CARNIVAL TRASH RECEPTACLE 36 GAL.

©2020 GRABER MANUFACTURING, INC. ALL PROPRIETARY RIGHTS RESERVED.

TRASH LIDS ARE ATTACHED WITH 2 EA. STEEL VINYL COATED AIRCRAFT CABLE. PLASTIC LINER INCLUDED. ALL FASTENERS ARE STAINLESS STEEL

SITE FURNISHING IS POWDER COATED WITH TGIC POLYESTER. STEEL SURFACE PREP INCLUDES MECHANICAL AND CHEMICAL ETCHING FOLLOWED WITH A COATING TO IMPROVE ADHESION AND CORROSION RESISTANCE.