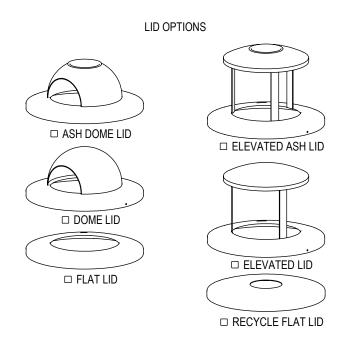

©2020 GRABER MANUFACTURING, INC. ALL PROPRIETARY RIGHTS RESERVED.

TRASH LIDS ARE ATTACHED WITH 2 EA. STEEL VINYL COATED AIRCRAFT CABLE. PLASTIC LINER INCLUDED. ALL FASTENERS ARE STAINLESS STEEL

SITE FURNISHING IS POWDER COATED WITH TGIC POLYESTER. STEEL SURFACE PREP INCLUDES MECHANICAL AND CHEMICAL ETCHING FOLLOWED WITH A COATING TO IMPROVE ADHESION AND CORROSION RESISTANCE.