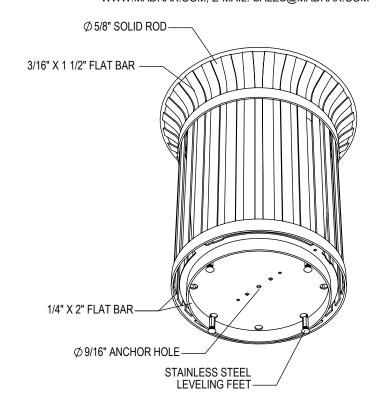

GRABER MANUFACTURING, INC. 1080 UNIEK DRIVE WAUNAKEE, WI 53597 P(800) 448-7931, P(608) 849-1080, F(608) 849-1081 WWW.MADRAX.COM, E-MAIL: SALES@MADRAX.COM

PRODUCT: CRTR-36
DESCRIPTION: CARNIVAL TRASH RECEPTACLE 36 GAL.

©2020 GRABER MANUFACTURING, INC. ALL PROPRIETARY RIGHTS RESERVED.

TRASH LIDS ARE ATTACHED WITH 2 EA. STEEL VINYL COATED AIRCRAFT CABLE. PLASTIC LINER INCLUDED. ALL FASTENERS ARE STAINLESS STEEL

SITE FURNISHING IS POWDER COATED WITH TGIC POLYESTER. STEEL SURFACE PREP INCLUDES MECHANICAL AND CHEMICAL ETCHING FOLLOWED WITH A COATING TO IMPROVE ADHESION AND CORROSION RESISTANCE.