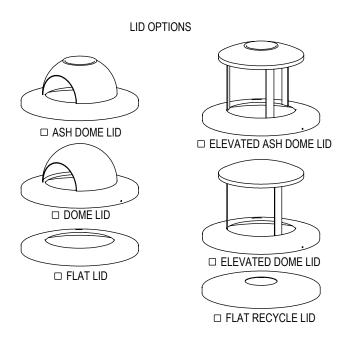

©2018 GRABER MANUFACTURING, INC. ALL PROPRIETARY RIGHTS RESERVED.

TRASH LIDS ARE ATTACHED WITH 2 EA. STEEL VINYL COATED AIRCRAFT CABLE.
PLASTIC LINER INCLUDED.
ALL FASTENERS ARE STAINLESS STEEL

SITE FURNISHING IS POWDER COATED WITH TGIC POLYESTER. STEEL SURFACE PREP INCLUDES MECHANICAL AND CHEMICAL ETCHING FOLLOWED WITH A COATING TO IMPROVE ADHESION AND CORROSION RESISTANCE.