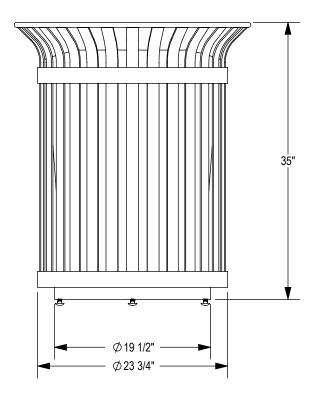

GRABER MANUFACTURING, INC. 1080 UNIEK DRIVE WAUNAKEE, WI 53597 P(800) 448-7931, P(608) 849-1080, F(608) 849-1081 WWW.MADRAX.COM, E-MAIL: SALES@MADRAX.COM

PRODUCT: CRTR-32 DESCRIPTION: CARNIVAL TRASH RECEPTACLE 32 GAL.

©2018 GRABER MANUFACTURING, INC. ALL PROPRIETARY RIGHTS RESERVED.

TRASH LIDS ARE ATTACHED WITH 2 EA. STEEL VINYL COATED AIRCRAFT CABLE.
PLASTIC LINER INCLUDED.
ALL FASTENERS ARE STAINLESS STEEL

SITE FURNISHING IS POWDER COATED WITH TGIC POLYESTER. STEEL SURFACE PREP INCLUDES MECHANICAL AND CHEMICAL ETCHING FOLLOWED WITH A COATING TO IMPROVE ADHESION AND CORROSION RESISTANCE.