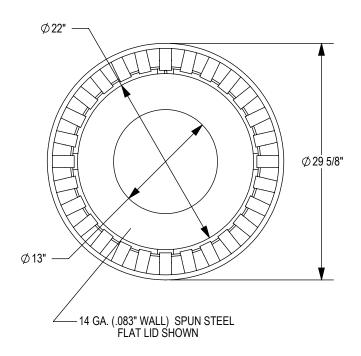

©2018 GRABER MANUFACTURING, INC. ALL PROPRIETARY RIGHTS RESERVED.

TRASH LIDS ARE ATTACHED WITH 2 EA. STEEL VINYL COATED AIRCRAFT CABLE.
PLASTIC LINER INCLUDED.
ALL FASTENERS ARE STAINLESS STEEL

SITE FURNISHING IS POWDER COATED WITH TGIC POLYESTER. STEEL SURFACE PREP INCLUDES MECHANICAL AND CHEMICAL ETCHING FOLLOWED WITH A COATING TO IMPROVE ADHESION AND CORROSION RESISTANCE.