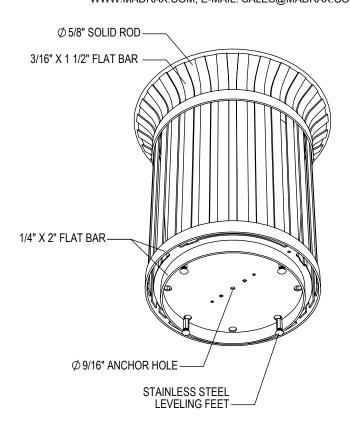

©2018 GRABER MANUFACTURING, INC. ALL PROPRIETARY RIGHTS RESERVED.

TRASH LIDS ARE ATTACHED WITH 2 EA. STEEL VINYL COATED AIRCRAFT CABLE.
PLASTIC LINER INCLUDED.
ALL FASTENERS ARE STAINLESS STEEL

SITE FURNISHING IS POWDER COATED WITH TGIC POLYESTER. STEEL SURFACE PREP INCLUDES MECHANICAL AND CHEMICAL ETCHING FOLLOWED WITH A COATING TO IMPROVE ADHESION AND CORROSION RESISTANCE.