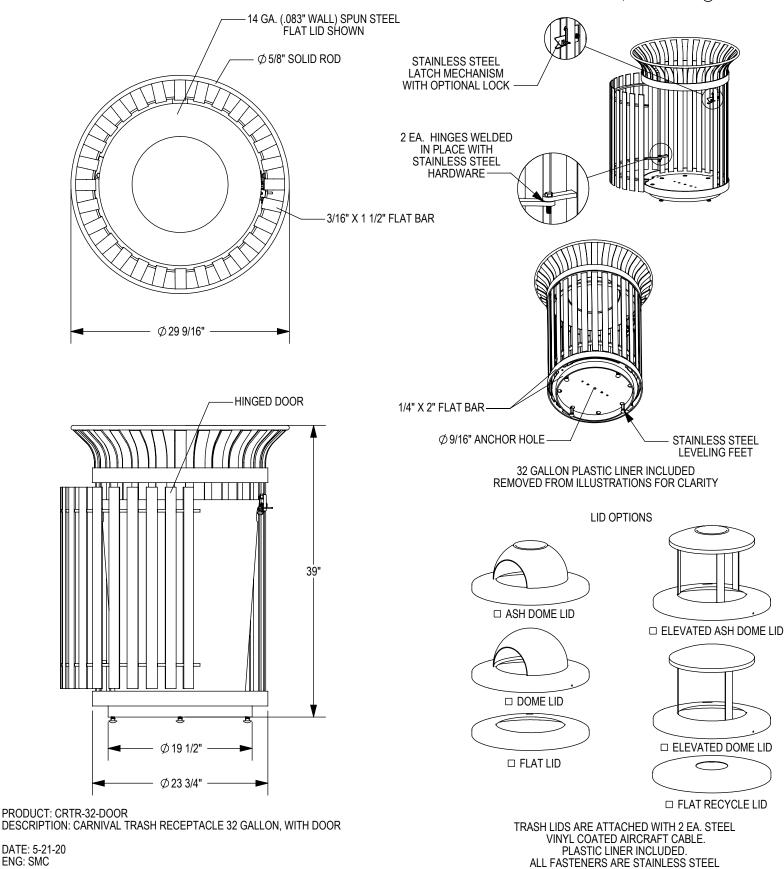

THOMAS STEELE DIVISION

GRABER MANUFACTURING, INC. 1080 UNIEK DRIVE WAUNAKEE, WI 53597 P(800) 448-7931, P(608) 849-1080, F(608) 849-1081 WWW.MADRAX.COM, E-MAIL: SALES@MADRAX.COM

CONFIDENTIAL DRAWING AND INFORMATION IS NOT TO BE COPIED OR DISCLOSED TO OTHERS WITHOUT THE CONSENT OF GRABER MANUFACTURING, INC. SPECIFICATIONS ARE SUBJECT TO CHANGE WITHOUT NOTICE.