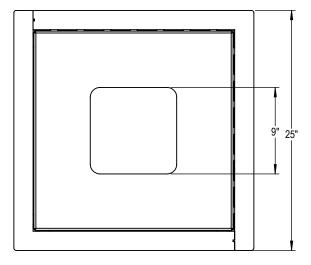

GRABER MANUFACTURING, INC. 1080 UNIEK DRIVE WAUNAKEE, WI 53597 P(800) 448-7931, P(608) 849-1080, F(608) 849-1081 WWW.MADRAX.COM, E-MAIL: SALES@MADRAX.COM

☐ FLAT SQUARE LID

☐ COVERED SQUARE LID

PRODUCT: ACTR-32

DESCRIPTION: ARCADIA WASTE RECEPTACLE, 32 GALLON

DATE: 5-21-20 ENG: BLW

CONFIDENTIAL DRAWING AND INFORMATION IS NOT TO BE COPIED OR DISCLOSED TO OTHERS WITHOUT THE CONSENT OF GRABER MANUFACTURING, INC. SPECIFICATIONS ARE SUBJECT TO CHANGE WITHOUT NOTICE.