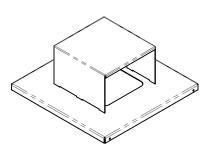

GRABER MANUFACTURING, INC. 1080 UNIEK DRIVE WAUNAKEE, WI 53597 P(800) 448-7931, P(608) 849-1080, F(608) 849-1081 WWW.MADRAX.COM, E-MAIL: SALES@MADRAX.COM

☐ FLAT SQUARE LID

☐ COVERED SQUARE LID

PRODUCT: ACTR-32

DESCRIPTION: ARCADIA WASTE RECEPTACLE, 32 GALLON

DATE: 5-21-20 ENG: BLW

CONFIDENTIAL DRAWING AND INFORMATION IS NOT TO BE COPIED OR DISCLOSED TO OTHERS WITHOUT THE CONSENT OF GRABER MANUFACTURING, INC. SPECIFICATIONS ARE SUBJECT TO CHANGE WITHOUT NOTICE.