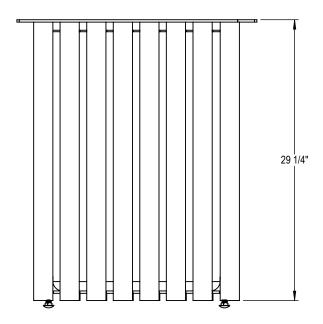

GRABER MANUFACTURING, INC. 1080 UNIEK DRIVE WAUNAKEE, WI 53597 P(800) 448-7931, P(608) 849-1080, F(608) 849-1081 WWW.MADRAX.COM, E-MAIL: SALES@MADRAX.COM

☐ FLAT SQUARE LID

☐ COVERED SQUARE LID

PRODUCT: ACTR-32

DESCRIPTION: ARCADIA WASTE RECEPTACLE, 32 GALLON

DATE: 5-21-20 ENG: BLW

CONFIDENTIAL DRAWING AND INFORMATION IS NOT TO BE COPIED OR DISCLOSED TO OTHERS WITHOUT THE CONSENT OF GRABER MANUFACTURING, INC. SPECIFICATIONS ARE SUBJECT TO CHANGE WITHOUT NOTICE.