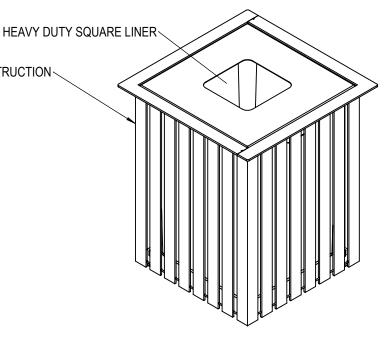

GRABER MANUFACTURING, INC. 1080 UNIEK DRIVE WAUNAKEE, WI 53597 P(800) 448-7931, P(608) 849-1080, F(608) 849-1081 WWW.MADRAX.COM, E-MAIL: SALES@MADRAX.COM

☐ FLAT SQUARE LID

☐ COVERED SQUARE LID

PRODUCT: ACTR-32

DESCRIPTION: ARCADIA WASTE RECEPTACLE, 32 GALLON

DATE: 5-21-20 ENG: BLW

CONFIDENTIAL DRAWING AND INFORMATION IS NOT TO BE COPIED OR DISCLOSED TO OTHERS WITHOUT THE CONSENT OF GRABER MANUFACTURING, INC. SPECIFICATIONS ARE SUBJECT TO CHANGE WITHOUT NOTICE.