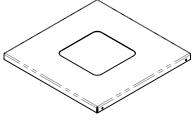

GRABER MANUFACTURING, INC. 1080 UNIEK DRIVE WAUNAKEE, WI 53597 P(800) 448-7931, P(608) 849-1080, F(608) 849-1081 WWW.MADRAX.COM, E-MAIL: SALES@MADRAX.COM

☐ FLAT SQUARE LID

☐ COVERED SQUARE LID

PRODUCT: ACTR-32

DESCRIPTION: ARCADIA WASTE RECEPTACLE, 32 GALLON

DATE: 5-21-20 ENG: BLW

CONFIDENTIAL DRAWING AND INFORMATION IS NOT TO BE COPIED OR DISCLOSED TO OTHERS WITHOUT THE CONSENT OF GRABER MANUFACTURING, INC. SPECIFICATIONS ARE SUBJECT TO CHANGE WITHOUT NOTICE.