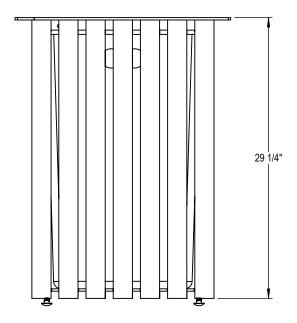

GRABER MANUFACTURING, INC. 1080 UNIEK DRIVE WAUNAKEE, WI 53597 P(800) 448-7931, P(608) 849-1080, F(608) 849-1081 WWW.MADRAX.COM, E-MAIL: SALES@MADRAX.COM

☐ FLAT SQUARE LID

☐ COVERED SQUARE LID

PRODUCT: ACTR-26 DESCRIPTION: ARCADIA WASTE RECEPTACLE, 26 GALLON