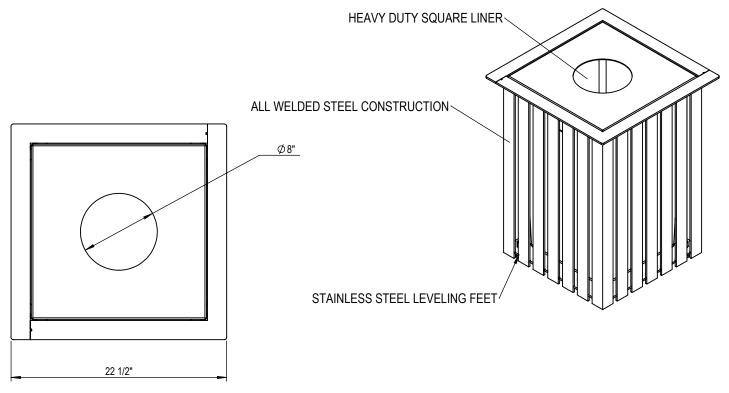

GRABER MANUFACTURING, INC. 1080 UNIEK DRIVE WAUNAKEE, WI 53597 P(800) 448-7931, P(608) 849-1080, F(608) 849-1081 WWW.MADRAX.COM, E-MAIL: SALES@MADRAX.COM

☐ FLAT SQUARE LID

☐ COVERED SQUARE LID

PRODUCT: ACTR-26 DESCRIPTION: ARCADIA WASTE RECEPTACLE, 26 GALLON

SITE FURNISHING IS POWDER COATED WITH TGIC POLYESTER. STEEL SURFACE PREP INCLUDES MECHANICAL AND CHEMICAL ETCHING FOLLOWED WITH A COATING TO IMPROVE ADHESION AND CORROSION RESISTANCE.