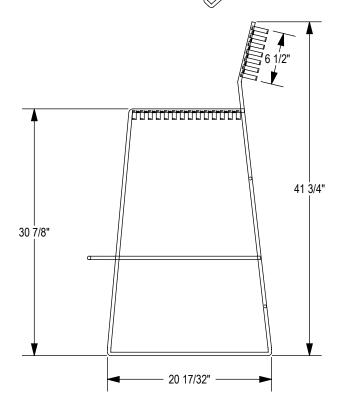

## THOMAS STEELE DIVISION

GRABER MANUFACTURING, INC. 1080 UNIEK DRIVE WAUNAKEE, WI 53597 P(800) 448-7931, P(608) 849-1080, F(608) 849-1081 WWW.MADRAX.COM, E-MAIL: SALES@MADRAX.COM

STEEL FORMED

DATE: 5-16-18 ENG: SMC

CONFIDENTIAL DRAWING AND INFORMATION IS NOT TO BE COPIED OR DISCLOSED TO OTHERS WITHOUT THE CONSENT OF GRABER MANUFACTURING, INC. SPECIFICATIONS ARE SUBJECT TO CHANGE WITHOUT NOTICE.

SITE FURNISHING IS POWDER COATED WITH TGIC POLYESTER. STEEL SURFACE PREP INCLUDES MECHANICAL AND CHEMICAL ETCHING FOLLOWED WITH A COATING TO IMPROVE ADHESION AND CORROSION RESISTANCE.