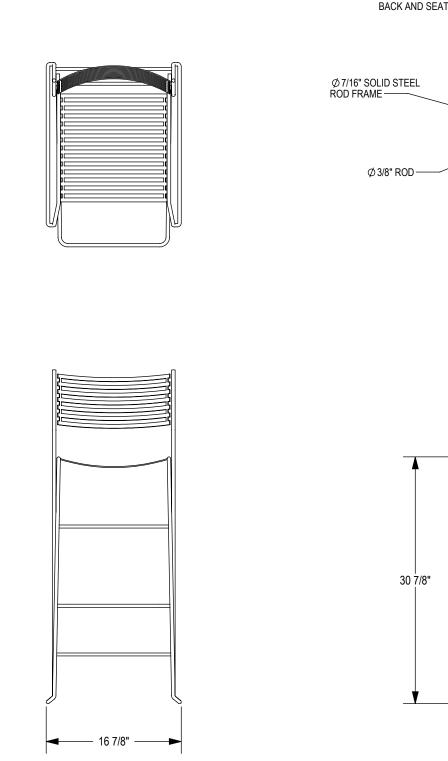

## THOMAS STEELE DIVISION

GRABER MANUFACTURING, INC. 1080 UNIEK DRIVE WAUNAKEE, WI 53597 P(800) 448-7931, P(608) 849-1080, F(608) 849-1081 WWW.MADRAX.COM, E-MAIL: SALES@MADRAX.COM

STEEL FORMED

DATE: 5-16-18 ENG: SMC

CONFIDENTIAL DRAWING AND INFORMATION IS NOT TO BE COPIED OR DISCLOSED TO OTHERS WITHOUT THE CONSENT OF GRABER MANUFACTURING, INC. SPECIFICATIONS ARE SUBJECT TO CHANGE WITHOUT NOTICE.

SITE FURNISHING IS POWDER COATED WITH TGIC POLYESTER. STEEL SURFACE PREP INCLUDES MECHANICAL AND CHEMICAL ETCHING FOLLOWED WITH A COATING TO IMPROVE ADHESION AND CORROSION RESISTANCE.